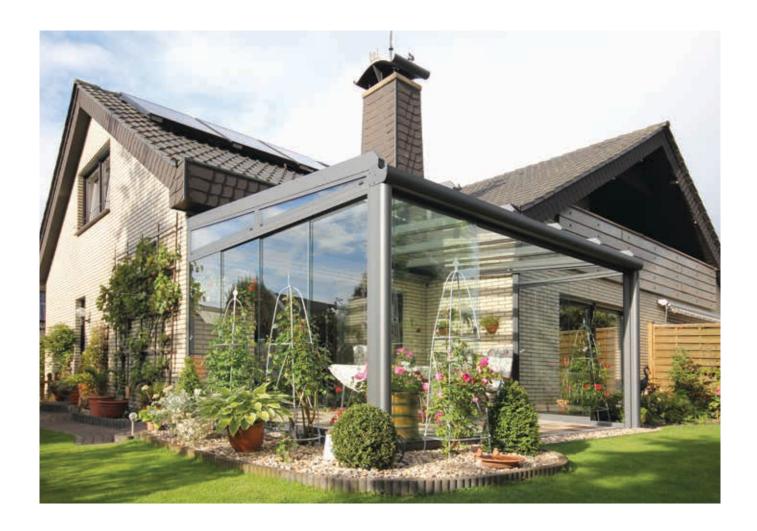

TERRACE ROOF | Closed sides with double-sided half- hipped roof, designed in two colours