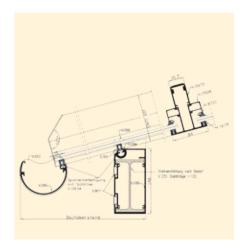

### COVER PICTURE | TERRACE ROOF

Glass-Terrace Roof with a special span width, fitted with fixed elements in fine-structure coating.

### LEFT PAGE | VERANDA K

Open-terrace roof with glass-dividing frames.