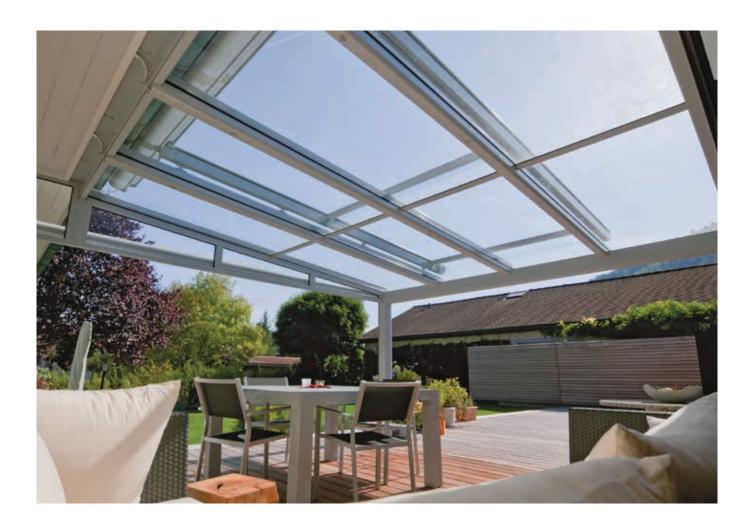

## **TERRACE ROOF I VARIATIONS**

Gable roof with integrated rain gutter

Terrace roof with protruding rain gutter