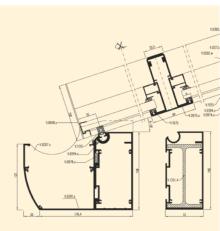

TERRACE ROOF | Simple and elegant, partially fitted with triangle-shaped fixed element.