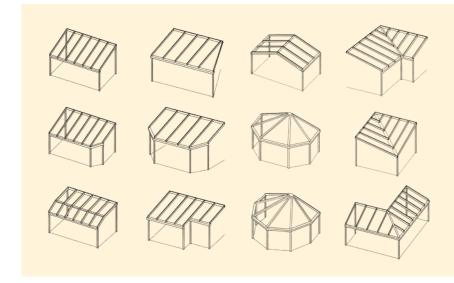

## **TERRACE ROOF I VARIATIONS**

Gable roof with integrated rain gutter

Terrace roof with protruding rain gutter

## INDIVIDUALLY CUSTOMISED

Düpmann terrace roof can be customised to your architecture in various structural conditions and colours. (We currently offer 18 standard colours, including 14 fine-structure colours)