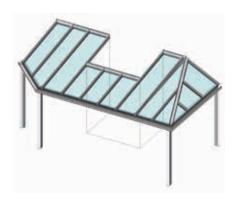

sparent elements.

- Sliding doors and window
- All-glass systems
- Folding doors
- Fixed elements

# TERRACE ROOF | With dimmable LED lighting integrated in a light bar



## SPECIAL FEATURE: LIGHT UP YOUR NIGHT SKY Integrated LED lighting with dimmable warm white light. You can now create your desired atmospheric lighting under your roof.



High quality, swivel and dimmable LED spotlights





LED spotlights are integrated in the light bars

## **SPECIAL FEATURES & TECHNICAL SPECIFICATIONS**

#### TECHNICAL SPECIFICATIONS: SIMPLY HIGH-QUALITY WORK



EASE | Bevelled rafters contribute to the delicate appearance.



FLEXIBILITY I Our profiles are specifically designed spanning up to 7m wide with only two pillars.



SEAMLESSNESS | Düpmann gutter cover is equipped with concealed screws.



WE MEET ALL REQUESTS  $\mbox{\sf I}$  Special shapes can be individually designed for you.



TRIED AND TESTED | CE Certified according to DIN EN 1090 EXC2.



FITTING ACCURACY I Our Sliding doors fit perfectly; the rainwater run-off is integrated into the pillar.

## STANDARD COLOURS SMOOTH SILK GLOSS

## STANDARD COLOURS FINE STRUCTURE MATT



|                | _ ' '              |               |                   |                   |
|----------------|--------------------|---------------|-------------------|-------------------|
| Traffic White  | White Aluminum     | Gray Aluminum | Iron Mica Matt    |                   |
| RAL 9016       | RAL 9006           | RAL 9007      | (ca. DB 703)      |                   |
|                |                    |               |