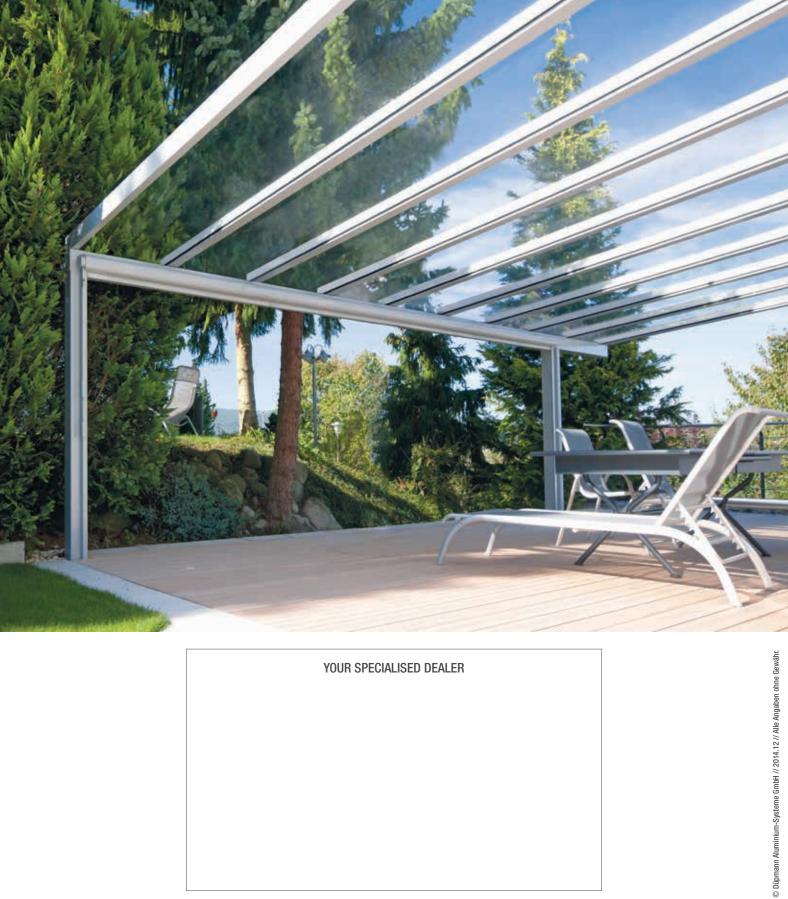

# TERRACE ROOF: EXPAND YOUR LIVING SPACE

With the right roof for your terrace and balcony, you can truly enjoy the fresh air. Our roofs will keep you protected from the wind and showers. Expand your living space from the first days of spring until well into autumn.

#### **DETAILS**

Span width: Up to 7m wide with only two pillars and

6.4m deep.

Stability: Up to 400 kg/m<sup>2</sup> (E.g. snow)

Installation: Easy, fast and secure

Design: Smooth and closed surfaces with no visible

screws, emphasising the aesthetics.

Material: Individually constructed profiles that are

stable yet delicate.

#### TAILORED TO YOUR NEEDS

Our products can be tailored to your requirements and budget. They can be perfectly inserted into any structural configurations. Our comprehensive range allows you to design your own "Comfort Zone".

Experience our perfectly balanced and in-house developed Düpmann profile system. Our safe and sound engineering guarantees ideal static stability, even with extremely high snow loads. The systems are also designed for your easy installation. Our profiles are diversed and varied, allowing you to create endless design possibilities for your terrace roofs.