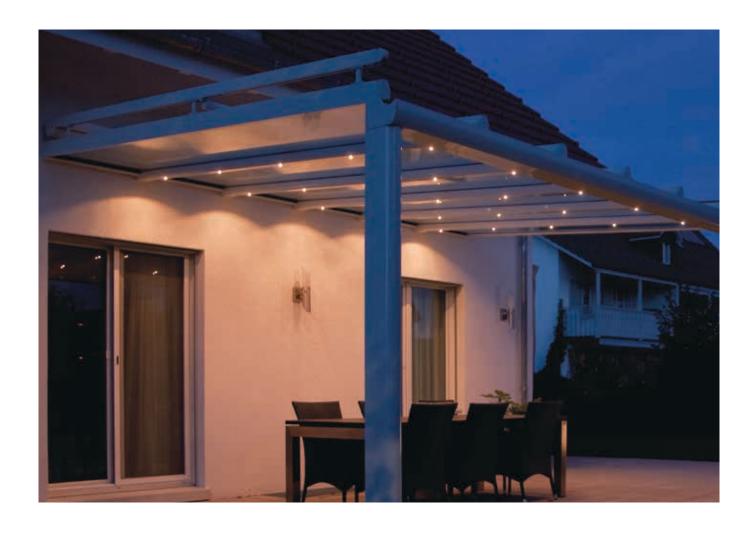

# TERRACE ROOF | With dimmable LED lighting integrated in a light bar

## SPECIAL FEATURE: LIGHT UP YOUR NIGHT SKY Integrated LED lighting with dimmable warm white light. You can now create your desired atmospheric lighting under your roof.

High quality, swivel and dimmable LED spotlights

LED spotlights are integrated in the light bars