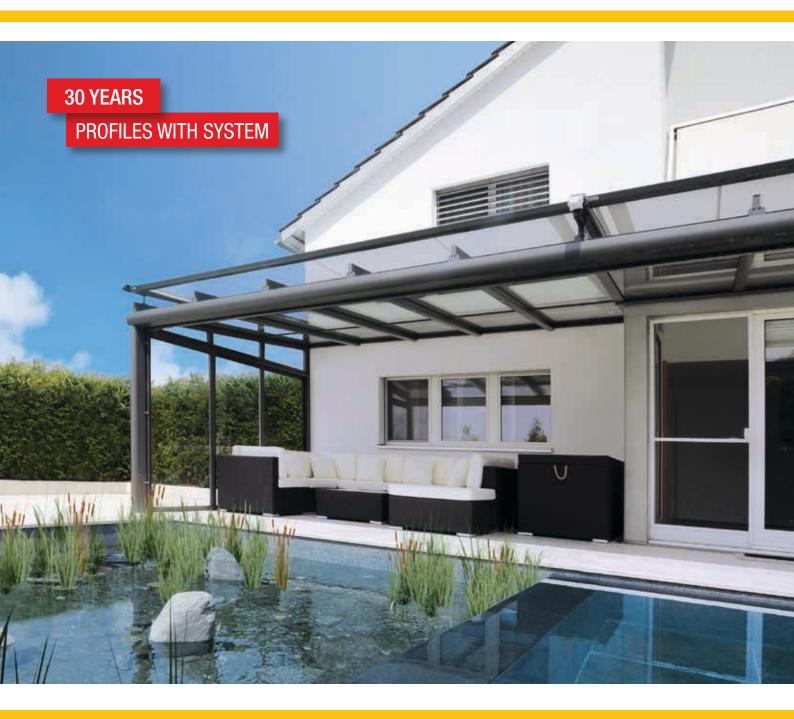

### COVER PICTURE | TERRACE ROOF

Glass-Terrace Roof with a special span width, fitted with fixed elements in fine-structure coating.

# TERRACE ROOF: EXPAND YOUR LIVING SPACE

With the right roof for your terrace and balcony, you can truly enjoy the fresh air. Our roofs will keep you protected from the wind and showers. Expand your living space from the first days of spring until well into autumn.

### ALL FROM A SINGLE SOURCE

With 30 years of experience in what we do, high quality of products and consistent performance, we offer you great customer satisfaction. We continually invest in our products and partnerships for you.