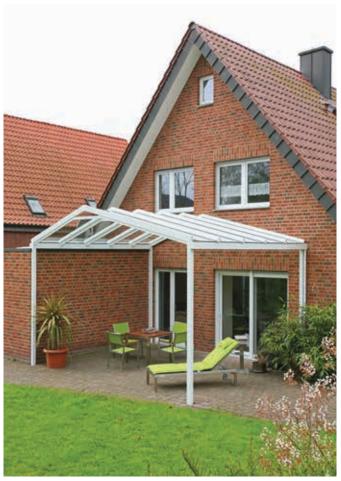

TERRACE ROOF | Closed sides with double-sided half- hipped roof, designed in two colours