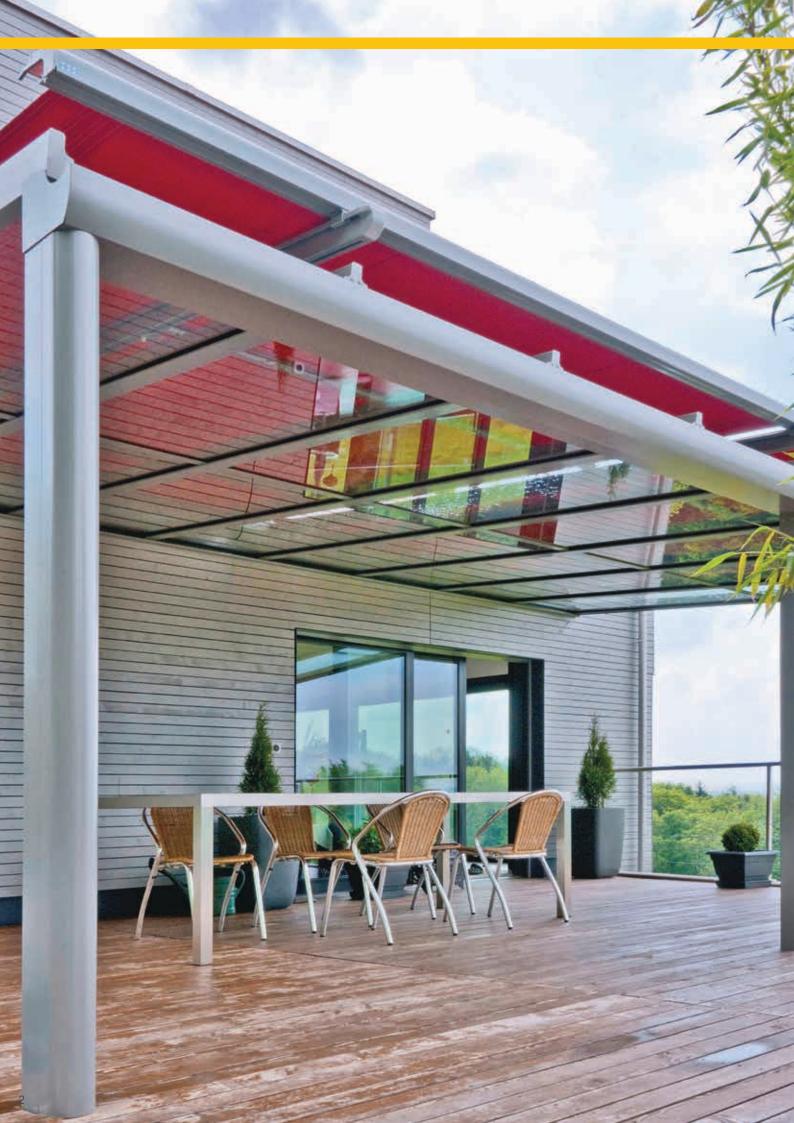

TERRACE ROOF | Simple and elegant, partially fitted with triangle-shaped fixed element.