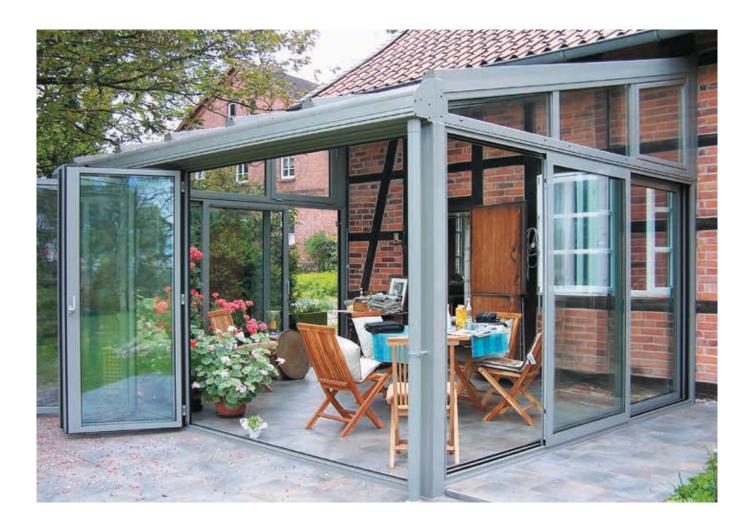

TERRACE ROOF | Closed three-sided roof, fitted with folding system. Opens outwards (front) and a sliding system (lateral)