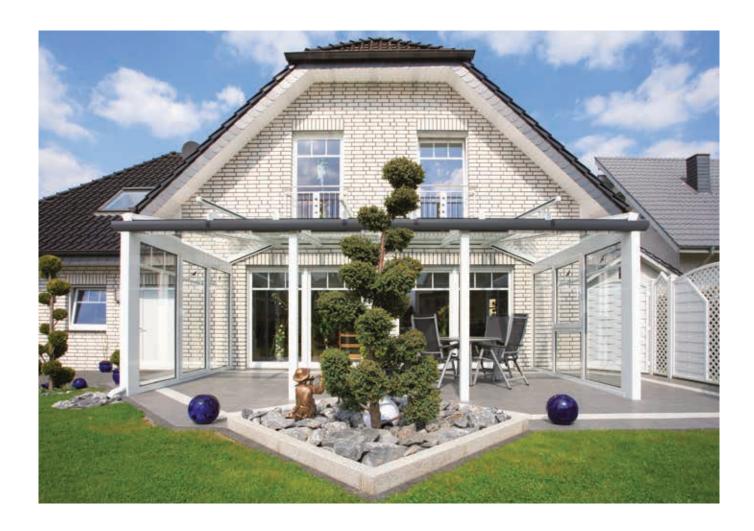

### COVER PICTURE | TERRACE ROOF

Glass-Terrace Roof with a special span width, fitted with fixed elements in fine-structure coating.

# TERRACE ROOF: EXPAND YOUR LIVING SPACE

With the right roof for your terrace and balcony, you can truly enjoy the fresh air. Our roofs will keep you protected from the wind and showers. Expand your living space from the first days of spring until well into autumn.

#### **DETAILS**

Span width: Up to 7m wide with only two pillars and

6.4m deep.

Stability: Up to 400 kg/m<sup>2</sup> (E.g. snow)

Installation: Easy, fast and secure

Design: Smooth and closed surfaces with no visible

screws, emphasising the aesthetics.

Material: Individually constructed profiles that are

stable yet delicate.