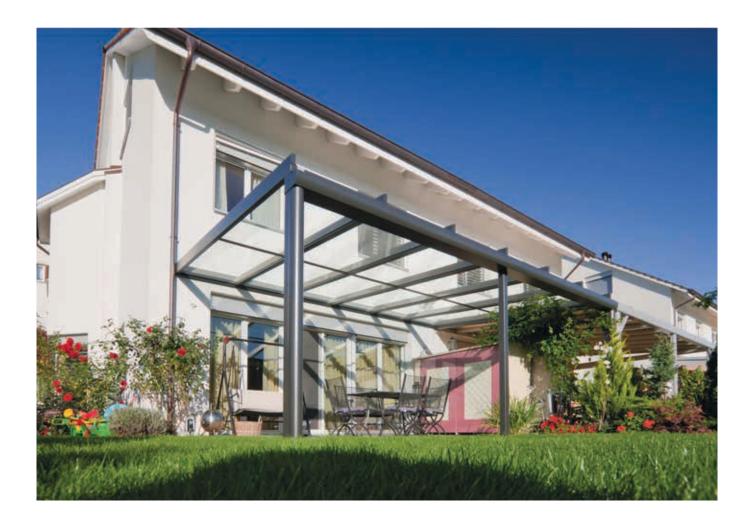

Technical Specifications     | 10-11 |

TERRACE ROOF | Simple and elegant, partially fitted with triangle-shaped fixed element.



# TERRACE ROOF: EXPAND YOUR LIVING SPACE

With the right roof for your terrace and balcony, you can truly enjoy the fresh air. Our roofs will keep you protected from the wind and showers. Expand your living space from the first days of spring until well into autumn.

#### **DETAILS**

Span width: Up to 7m wide with only two pillars and

6.4m deep.

Stability: Up to 400 kg/m<sup>2</sup> (E.g. snow)

Installation: Easy, fast and secure

Design: Smooth and closed surfaces with no visible

screws, emphasising the aesthetics.

Material: Individually constructed profiles that are

stable yet delicate.

## **TERRACE ROOF**

## TERRACE ROOF I Open with centre support



### ALL FROM A SINGLE SOURCE

With 30 years of experience in what we do, high quality of products and consistent performance, we offer you great customer satisfaction. We continually invest in our products and partnerships for you.

TERRACE ROOF | Closed sides with double-sided half- hipped roof, designed in two colours



#### **TERRACE ROOF:**

#### TAILORED TO YOUR NEEDS

Our products can be tailored to your requirements and budget. They can be perfectly inserted into any structural configurations. Our comprehensive range allows you to design your own "Comfort Zone".

Experience our perfectly balanced and in-house developed Düpmann profile system. Our safe and sound engineering guarantees ideal static stability, even with extremely high snow loads. The systems are also designed for yo