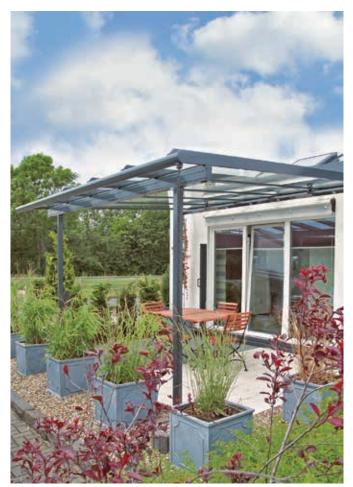

artnerships for you.

TERRACE ROOF | Closed sides with double-sided half- hipped roof, designed in two colours



#### **TERRACE ROOF:**

#### TAILORED TO YOUR NEEDS

Our products can be tailored to your requirements and budget. They can be perfectly inserted into any structural configurations. Our comprehensive range allows you to design your own "Comfort Zone".

Experience our perfectly balanced and in-house developed Düpmann profile system. Our safe and sound engineering guarantees ideal static stability, even with extremely high snow loads. The systems are also designed for your easy installation. Our profiles are diversed and varied, allowing you to create endless design possibilities for your terrace roofs.

## **TERRACE ROOF I VARIATIONS**



Gable roof with integrated rain gutter



Terrace roof with protruding rain gutter







## INDIVIDUALLY CUSTOMISED

Düpmann terrace roof can be customised to your architecture in various structural conditions and colours. (We currently offer 18 standard colours, including 14 fine-structure colours)

TERRACE ROOF | Closed three-sided roof, fitted with folding system. Opens outwards (front) and a sliding system (lateral)



#### GLASS HOUSE: PROLONG YOUR SUMMER

The Glass House of Düpmann is the ideal alternative to a highly insulated conservatory. Enjoy your summer with our terrace roofs, sliding doors and windows, folding system, fixed windscreen element or a suitable insect protection. We have everything you need for a perfect summer.

## **GLASS HOUSE**

GLASS HOUSE | Three-sided terrace roofs fitted with all-glass sliding s