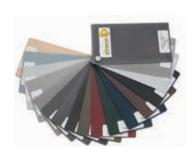

## INDIVIDUALLY CUSTOMISED

Düpmann terrace roof can be customised to your architecture in various structural conditions and colours. (We currently offer 18 standard colours, including 14 fine-structure colours)

## STANDARD COLOURS SMOOTH SILK GLOSS

## STANDARD COLOURS FINE STRUCTURE MATT

|                | _ ' '              |               |                   |                   |
|----------------|--------------------|---------------|-------------------|-------------------|
| Traffic White  | White Aluminum     | Gray Aluminum | Iron Mica Matt    |                   |
| RAL 9016       | RAL 9006           | RAL 9007      | (ca. DB 703)      |                   |
|                |                    |               |                   |                   |
| lvory          | Red-brown Metallic | Dark Blue     | Fir Green         | Grey Brown        |
| 029/15461      | 029/30402          | 029/40782     | 029/50704         | 029/60674         |
| Sepia          | Black and Gray     | Gray          | Iron Mica Matt 27 | Iron Mica Matt 31 |
| 029/60740      | 029/71335          | 029/71358     | 029/80077         | 029/80081         |
| White Aluminum | Gray Aluminum      | Silver Mica   | Terra Brown       |                   |
| RAL 9006       | RAL 9007           | 029/90092     | 029/60731         |                   |