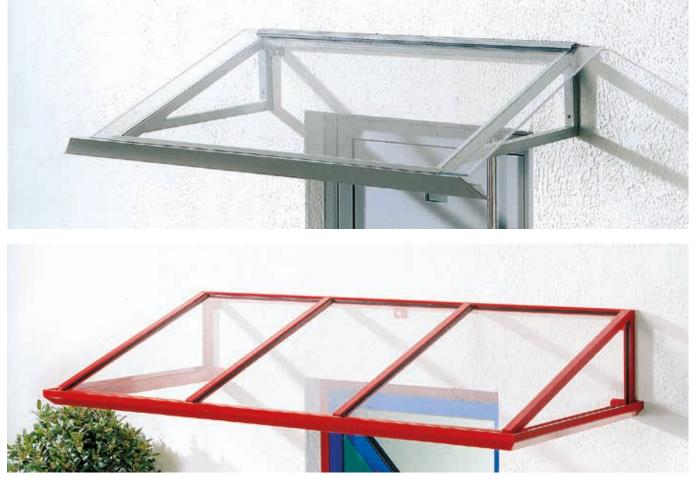

#### TAILORED TO YOUR NEEDS

With 40 standard models to choose from, our range of aluminium canopies are exceptionally wide. Customised designs are also available upon request. Our canopies are available in all RAL, DB, Metallic and hammertone colours.

#### **OPTIONAL ACCESSORIES**

Enhance the look of your canopy with our accessories:

- form-fitting side panels
- $-\operatorname{consoles}$
- integrated lighting unit

With these accessories, your canopy is not only used for weather protection, but also a design product.

#### SIDE FRAMES

Our selection of custom-fitted side frames provides weather protection and enhances the canopy look. Both the canopies and frames are manufactured using our own Düpmann aluminium profiles. They are available in all RAL, DB, Metallic and hammertone colours.