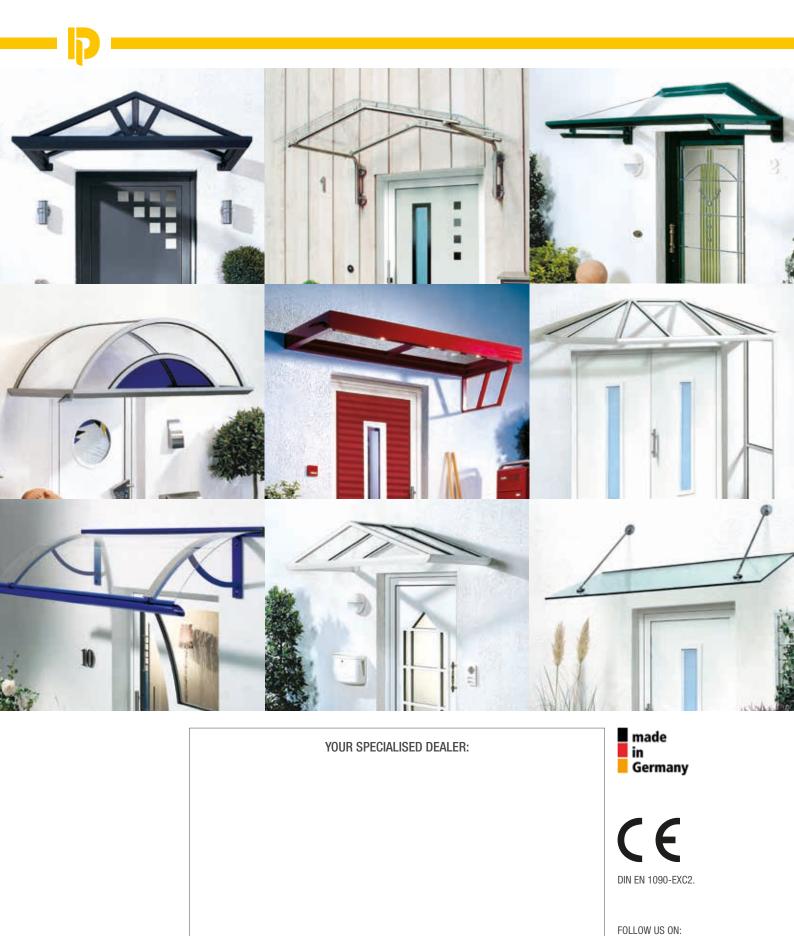

#### TITLE PAGE

LUXOR 4.1 | Square canopy with pyramid roof

EDEL 5 | Stainless steel monopitch roof

QUARZ 1 | All-glass monopitch canopy with tension rods

#### ENTRANCE WITH DESIGN AND WEATHER PROTECTION

Our canopies are available in aluminium, stainless steel and all-glass materials. You can choose from our 50 standard models or request for customised designs. Our range of accessories include lamination, special glazing, consoles and integrated lighting units. With Düpmann canopies, you have many possibilites to enhance your entrance areas with shade, protection and elegant look.

#### **KEY BENEFITS**

- available in different colours, materials & sizes
- 50 standard models or customised design
- wide range of accessories
- quality production

Quality production - corners are hand welded, grounded and powder coated in an environmentally friendly way.