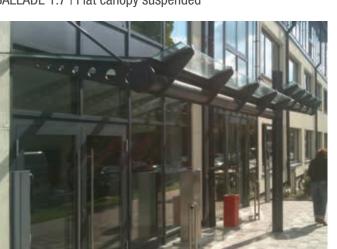

BALLADE 1.7 Flat canopy, suspended

# SOLARIS 2.4 | Monopitch canopy with laminated safety glass and round gutter

LID 9.2 | Basket canopy with stainless steel strips and V-gutter

BALLADE 1.7 | Flat canopy suspended

SOLARIS 2.8 | Custom-made construction with round rain drain