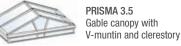

# 

IRIS 8.2 | Round canopy, front closed

 $2-\text{LID}\ 9.2$  | Gutter, water flow to the left and right

BALLADE 1.4 | Flat canopy with arch

PRISMA 3.5 | Gable canopy with V-muntin and clerestory

PAGODE 10.2 | Pagoda canopy with clerestory