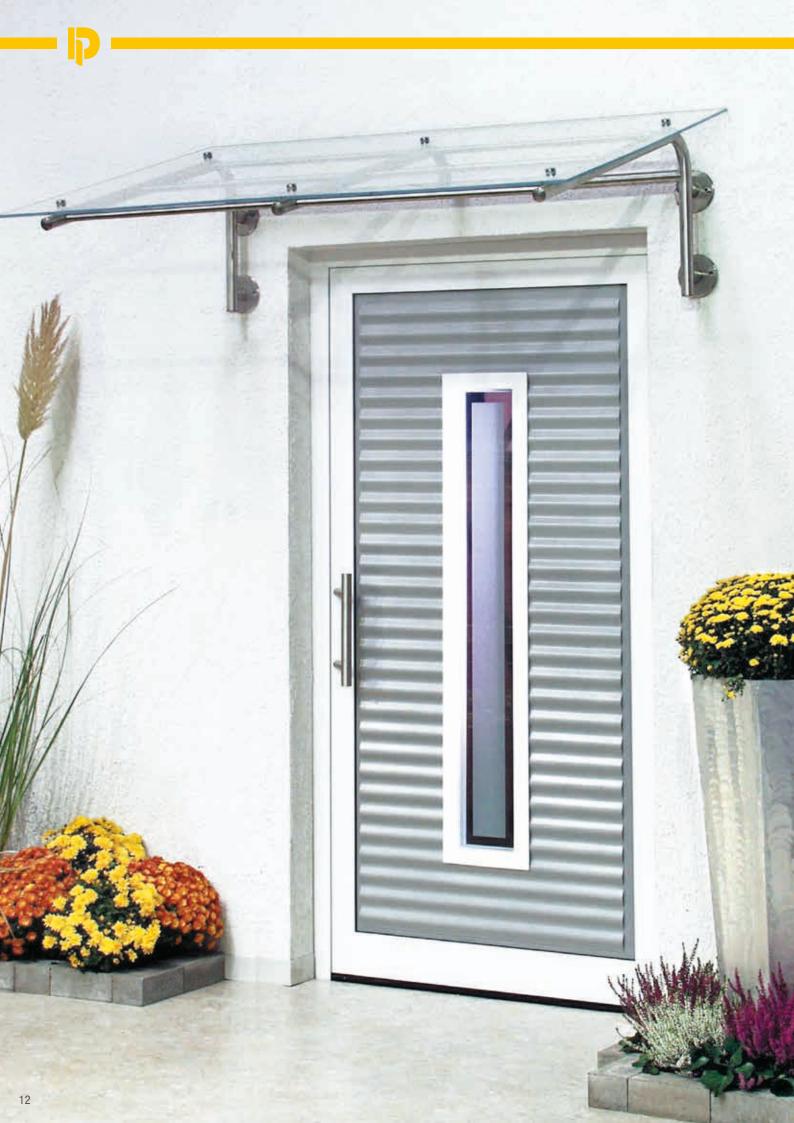

#### QUARZ All-glass canopies

QUARZ 1 All-glass monopitch canopy with tension rods

QUARZ 2 All-glass round canopy with tension rods

2

spiked, basic

DIAMANT 6.2

spiked, edged

#### TITLE PAGE

LUXOR 4.1 | Square canopy with pyramid roof

EDEL 5 | Stainless steel monopitch roof

QUARZ 1 | All-glass monopitch canopy with tension rods

#### ALL-GLASS CANOPIES

Our all-glass canopies are designed with elegance and simplicity. The modern Quarz glass canopies provide protection from rain, sun or snow. The transparency of glass offers brightness, clear lines and beauty into its architecture.

Our all-glass canopies are stable, secure and easy to install. They are directly bolted to the masonry steel tension rods.