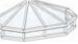

#### Pyramid canopy, 6-corner, spiked

Pyramid canopy, 6-corner,

Pyramid canopy, 6-corner, spiked, with clerestory

DIAMANT 6.3 Pyramid canopy, 6-corner,