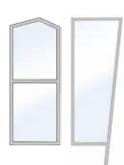

#### SIDE FRAMES

Our selection of custom-fitted side frames provides weather protection and enhances the canopy look. Both the canopies and frames are manufactured using our own Düpmann aluminium profiles. They are available in all RAL, DB, Metallic and hammertone colours.

#### INTEGRATED LIGHTING UNITS

Almost all models can be optionally equipped with LED spotlights. These lighting units create a warm and atmospheric lighting for entrance areas.

Side panels with glass divider