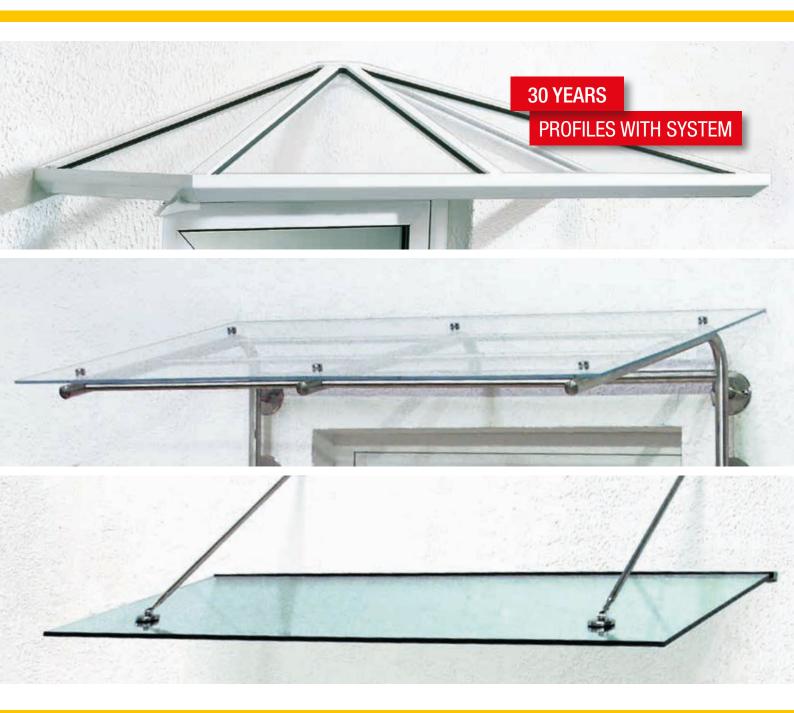

#### BALLADE Flat canopies

BALLADE 1.1 Flat canopy, closed

BALLADE 1.2 Flat canopy, transparent

BALLADE 1.4 Flat canopy with arch

BALLADE 1.6 Flat canopy with convex cover

BALLADE 1.5

pyramid cover

Flat canopy with

# ALUMINIUM

BALLADE 1.3 | Flat canopy with gable

SOLARIS 2.6 | Monopitch canopy hipped, with side panel

SOLARIS 2.1 | Monopitch canopy basic

PRISMA 3.4 | Gable canopy with V-muntin, front closed

BALLADE 1.1 | Flat canopy closed