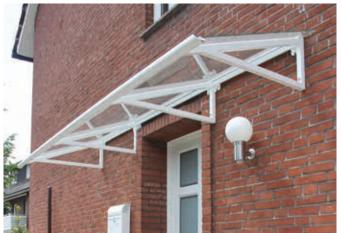

#### BALLADE Flat canopies

BALLADE 1.1 Flat canopy, closed

BALLADE 1.2 Flat canopy, transparent

BALLADE 1.4 Flat canopy with arch

BALLADE 1.6 Flat canopy with convex cover

BALLADE 1.5

pyramid cover

Flat canopy with

IRIS 8.3 | Round canopy moon design, front closed

SOLARIS 2.7 | Monopitch canopy with conical braces

BALLADE 1.2 | Flat canopy transparent