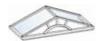

Monopitch canopy, filigree with V-gutter

Monopitch canopy, hipped

**PRISMA** Gable canopies

PRISMA 3.1 Gable canopy with 2-sided gutter, open front

Monopitch canopy with conical

braces and reversed slope

PRISMA 3.2

V-muntin, closed front

Gable canopy without mid-

dle muntin, with screwed covering strips, open front

Gable canopy with 3-sided

Pyramid canopy, 4-corner, spiked, with clerestory

LUXOR 4.3 Pyramid canopy, 4-corner, spiked, edged