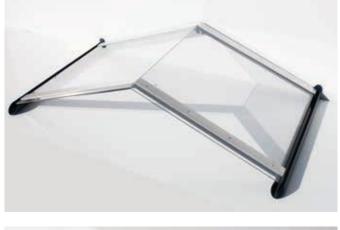

#### Pyramid canopy, 6-corner, spiked

Pyramid canopy, 6-corner,

Pyramid canopy, 6-corner, spiked, with clerestory

DIAMANT 6.3 Pyramid canopy, 6-corner,