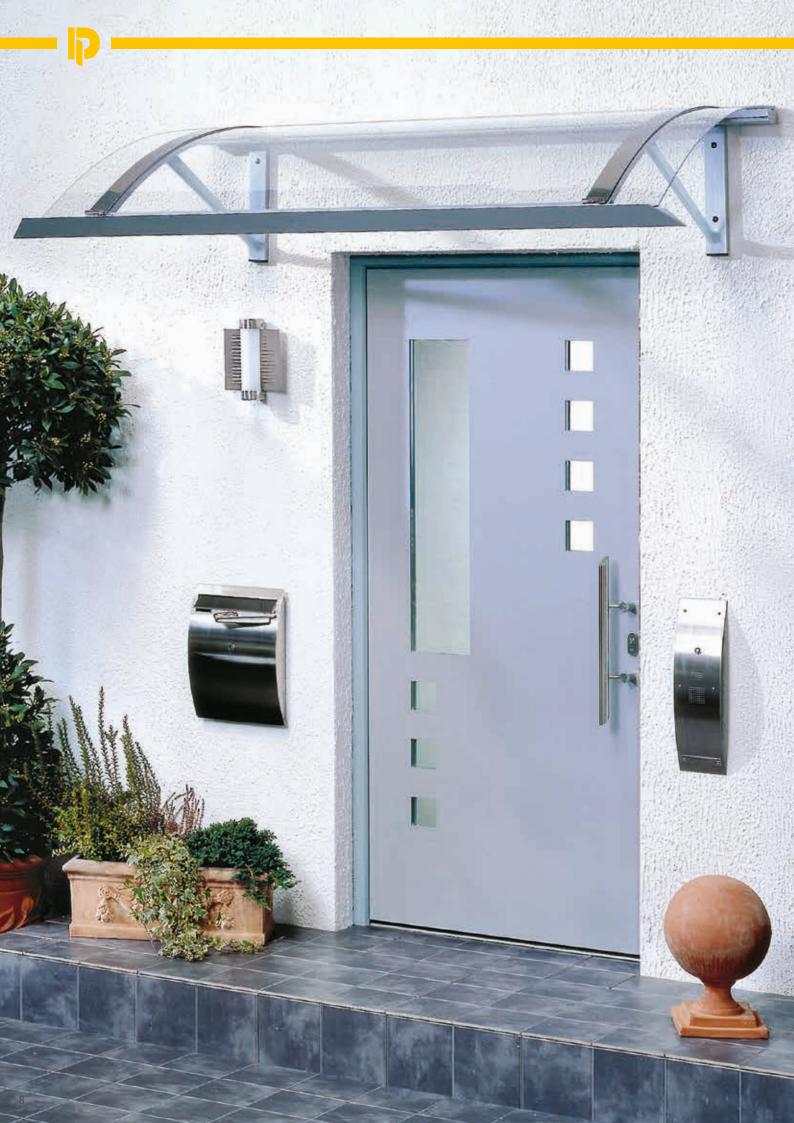

#### TITLE PAGE

LUXOR 4.1 | Square canopy with pyramid roof

EDEL 5 | Stainless steel monopitch roof

QUARZ 1 | All-glass monopitch canopy with tension rods

#### ENTRANCE WITH DESIGN AND WEATHER PROTECTION

Our canopies are available in aluminium, stainless steel and all-glass materials. You can choose from our 50 standard models or request for customised designs. Our range of accessories include lamination, special glazing, consoles and integrated lighting units. With Düpmann canopies, you have many possibilites to enhance your entrance areas with shade, protection and elegant look.

#### **KEY BENEFITS**

- available in different colours, materials & sizes
- 50 standard models or customised design
- wide range of accessories
- quality production

Quality production - corners are hand welded, grounded and powder coated in an environmentally friendly way.