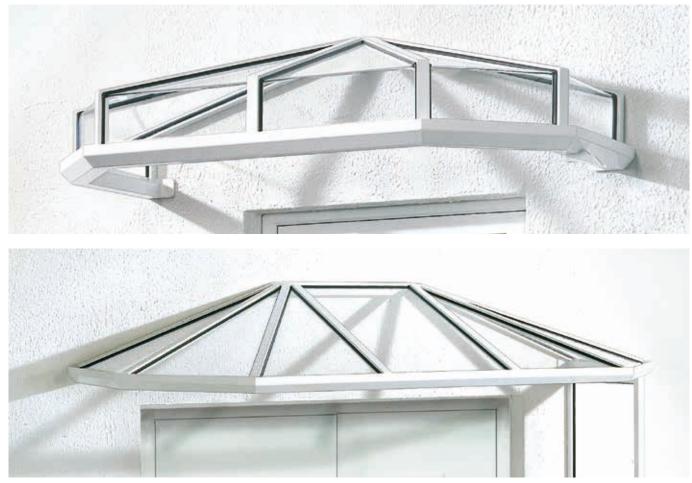

#### Pyramid canopies, 4-corner, spiked

LUXOR 4.1 Pyramid canopy, 4-corner, spiked, basic

LUXOR 4.2

PRISMA 3.3

PRISMA 3.4

PRISMA 3.6

gutter, open front

Gable canopy with

V-muntin, closed front

Gable canopy without mid-

dle muntin, with screwed covering strips, open front

Gable canopy with 3-sided

Pyramid canopy, 4-corner, spiked, with clerestory

LUXOR 4.3 Pyramid canopy, 4-corner, spiked, edged