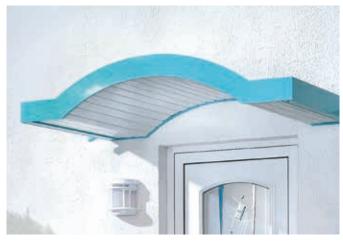

#### BALLADE Flat canopies

BALLADE 1.1 Flat canopy, closed

BALLADE 1.2 Flat canopy, transparent

BALLADE 1.4 Flat canopy with arch

BALLADE 1.6 Flat canopy with convex cover

BALLADE 1.5

pyramid cover

Flat canopy with

IRIS 8.3 | Round canopy moon design, front closed

SOLARIS 2.7 | Monopitch canopy with conical braces

BALLADE 1.2 | Flat canopy transparent