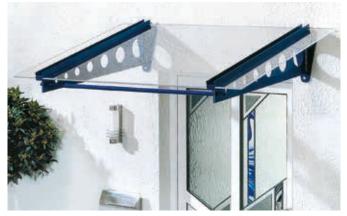

#### SOLARIS Monopitch canopies

SOLARIS 2.1 Monopitch canopy, basic

SOLARIS 2.2 Monopitch canopy with clerestory

SOLARIS 2.3 Monopitch canopy, edged

SOLARIS 2.4

SOLARIS 2.6

SOLARIS 2.8

Monopitch canopy with laminated safety glass and round gutter SOLARIS 2.5

Monopitch canopy, filigree with V-gutter

Monopitch canopy, hipped

**PRISMA** Gable canopies

PRISMA 3.1 Gable canopy with 2-sided gutter, open front

Monopitch canopy with conical

braces and reversed slope

PRISMA 3.2