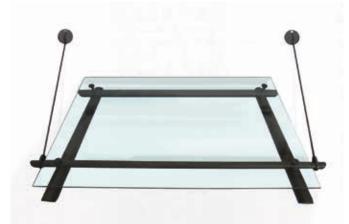

#### QUARZ All-glass canopies

QUARZ 1 All-glass monopitch canopy with tension rods

QUARZ 2 All-glass round canopy with tension rods

2

spiked, basic

DIAMANT 6.2

spiked, edged

#### TITLE PAGE

LUXOR 4.1 | Square canopy with pyramid roof

EDEL 5 | Stainless steel monopitch roof

QUARZ 1 | All-glass monopitch canopy with tension rods

#### ALL-GLASS CANOPIES

Our all-glass canopies are designed with elegance and simplicity. The modern Quarz glass canopies provide protection from rain, sun or snow. The transparency of glass offers brightness, clear lines and beauty into its architecture.

Our all-glass canopies are stable, secure and easy to install. They are directly bolted to the masonry steel tension rods.