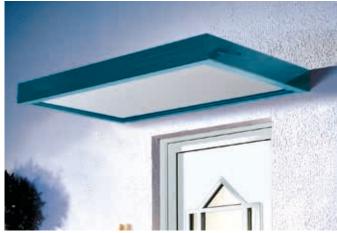

ALL-GLAS

QUARZ 2 | All-glass round canopy with tension rods

#### ALL-GLASS CANOPIES

Our all-glass canopies are designed with elegance and simplicity. The modern Quarz glass canopies provide protection from rain, sun or snow. The transparency of glass offers brightness, clear lines and beauty into its architecture.

Our all-glass canopies are stable, secure and easy to install. They are directly bolted to the masonry steel tension rods.