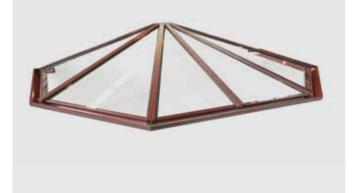

#### Pyramid canopy, 6-corner, spiked

Pyramid canopy, 6-corner,

Pyramid canopy, 6-corner, spiked, with clerestory

DIAMANT 6.3 Pyramid canopy, 6-corner,

#### Pyramid canopy, 6-corner, long

long

KRISTALL 7.1 Pyramid canopy, 6-corner,

KRISTALL 7.2 Pyramid canopy, 6-corner, long, with clorestory

KRISTALL 7.3 Pyramid canopy, 6-corner, long, edged