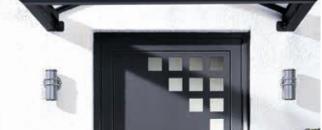

#### CONTENTS

| 4  |
|----|
| 12 |
| 14 |
| 15 |
|    |

**ALUMINIUN** 

LEFT SIDE | PRISMA 3.1 Gable canopy with 2-sided gutter, front open

SOLARIS 2.5 | Monopitch canopy filigree with V-gutter

SOLARIS 2.1 | Monopitch canopy basic

# ALUMINIUM

BALLADE 1.3 | Flat canopy with gable

SOLARIS 2.6 | Monopitch canopy hipped, with side panel

SOLARIS 2.1 | Monopitch canopy basic

PRISMA 3.4 | Gable canopy with V-muntin, front closed

BALLADE 1.1 | Flat canopy closed