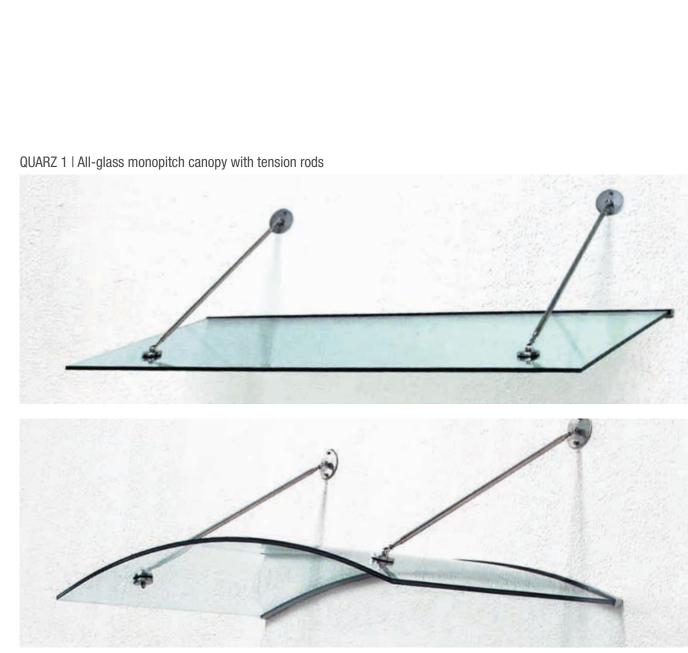

#### QUARZ All-glass canopies

QUARZ 1 All-glass monopitch canopy with tension rods

QUARZ 2 All-glass round canopy with tension rods

2

spiked, basic

DIAMANT 6.2

spiked, edged

#### ALL-GLASS CANOPIES

Our all-glass canopies are designed with elegance and simplicity. The modern Quarz glass canopies provide protection from rain, sun or snow. The transparency of glass offers brightness, clear lines and beauty into its architecture.

Our all-glass canopies are stable, secure and easy to install. They are directly bolted to the masonry steel tension rods.