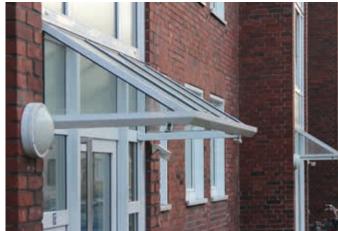

#### SOLARIS Monopitch canopies

SOLARIS 2.1 Monopitch canopy, basic

SOLARIS 2.2 Monopitch canopy with clerestory

SOLARIS 2.3 Monopitch canopy, edged

SOLARIS 2.4

SOLARIS 2.6

SOLARIS 2.8

Monopitch canopy with laminated safety glass and round gutter SOLARIS 2.5

Monopitch canopy, filigree with V-gutter

Monopitch canopy, hipped

**PRISMA** Gable canopies

PRISMA 3.1 Gable canopy with 2-sided gutter, open front

Monopitch canopy with conical

braces and reversed slope

PRISMA 3.2