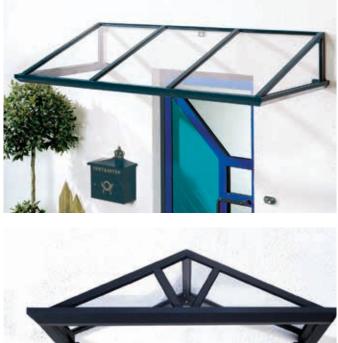

#### TITLE PAGE

LUXOR 4.1 | Square canopy with pyramid roof

EDEL 5 | Stainless steel monopitch roof

QUARZ 1 | All-glass monopitch canopy with tension rods

#### ENTRANCE WITH DESIGN AND WEATHER PROTECTION

Our canopies are available in aluminium, stainless steel and all-glass materials. You can choose from our 50 standard models or request for customised designs. Our range of accessories include lamination, special glazing, consoles and integrated lighting units. With Düpmann canopies, you have many possibilites to enhance your entrance areas with shade, protection and elegant look.

#### **KEY BENEFITS**

- available in different colours, materials & sizes
- 50 standard models or customised design
- wide range of accessories
- quality production

Quality production - corners are hand welded, grounded and powder coated in an environmentally friendly way.