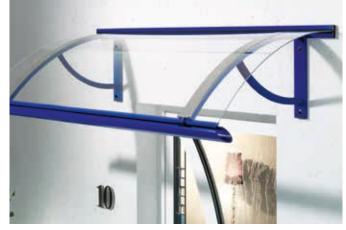

#### BALLADE Flat canopies

BALLADE 1.1 Flat canopy, closed

BALLADE 1.2 Flat canopy, transparent

BALLADE 1.4 Flat canopy with arch

BALLADE 1.6 Flat canopy with convex cover

BALLADE 1.5

pyramid cover

Flat canopy with

# ALUMINIUM

BALLADE 1.3 | Flat canopy with gable

SOLARIS 2.6 | Monopitch canopy hipped, with side panel

SOLARIS 2.1 | Monopitch canopy basic

PRISMA 3.4 | Gable canopy with V-muntin, front closed

BALLADE 1.1 | Flat canopy closed