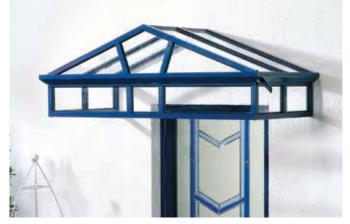

#### Pyramid canopies, 4-corner, spiked

LUXOR 4.1 Pyramid canopy, 4-corner, spiked, basic

LUXOR 4.2

PRISMA 3.3

PRISMA 3.4

PRISMA 3.6

gutter, open front

Gable canopy with

V-muntin, closed front

Gable canopy without mid-

dle muntin, with screwed covering strips, open front

Gable canopy with 3-sided

Pyramid canopy, 4-corner, spiked, with clerestory

LUXOR 4.3 Pyramid canopy, 4-corner, spiked, edged