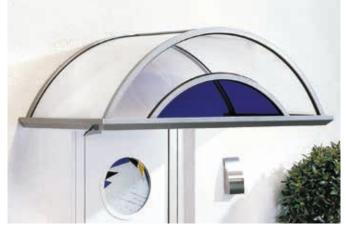

#### IRIS **Round canopies**

**IRIS 8.1** Round canopy, basic, open front

Round canopy, sun design,

front open or closed

**IRIS 8.2** 

**IRIS 8.5** 

faceplate

LID 9.1

**IRIS 8.4** Round canopy with stain-less steel strips, without middle muntin

Round canopy with