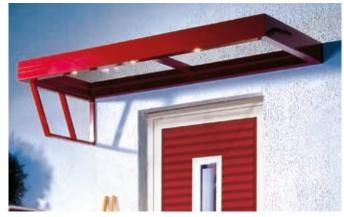

# ALUMINIUM

BALLADE 1.3 | Flat canopy with gable

SOLARIS 2.6 | Monopitch canopy hipped, with side panel

SOLARIS 2.1 | Monopitch canopy basic

PRISMA 3.4 | Gable canopy with V-muntin, front closed

BALLADE 1.1 | Flat canopy closed