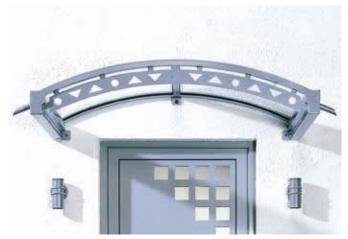

#### Pyramid canopies, 4-corner, spiked

LUXOR 4.1 Pyramid canopy, 4-corner, spiked, basic

LUXOR 4.2

PRISMA 3.3

PRISMA 3.4

PRISMA 3.6

gutter, open front

Gable canopy with

V-muntin, closed front

Gable canopy without mid-

dle muntin, with screwed covering strips, open front

Gable canopy with 3-sided

Pyramid canopy, 4-corner, spiked, with clerestory

LUXOR 4.3 Pyramid canopy, 4-corner, spiked, edged