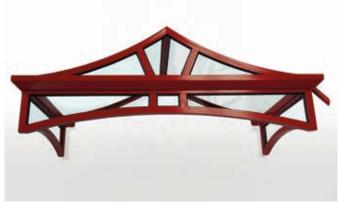

Monopitch canopy, filigree with V-gutter

Monopitch canopy, hipped

**PRISMA** Gable canopies

PRISMA 3.1 Gable canopy with 2-sided gutter, open front

Monopitch canopy with conical

braces and reversed slope

PRISMA 3.2

V-muntin, closed front

Gable canopy without mid-

dle muntin, with screwed covering strips, open front

Gable canopy with 3-sided

Pyramid canopy, 4-corner, spiked, with clerestory

LUXOR 4.3 Pyramid canopy, 4-corner, spiked, edged