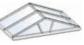

Monopitch canopy, filigree with V-gutter

Monopitch canopy, hipped

**PRISMA** Gable canopies

PRISMA 3.1 Gable canopy with 2-sided gutter, open front

Monopitch canopy with conical

braces and reversed slope

PRISMA 3.2

V-muntin, closed front

Gable canopy without mid-

dle muntin, with screwed covering strips, open front

Gable canopy with 3-sided

Pyramid canopy, 4-corner, spiked, with clerestory

LUXOR 4.3 Pyramid canopy, 4-corner, spiked, edged