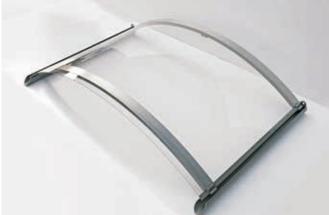

#### BALLADE Flat canopies

BALLADE 1.1 Flat canopy, closed

BALLADE 1.2 Flat canopy, transparent

BALLADE 1.4 Flat canopy with arch

BALLADE 1.6 Flat canopy with convex cover

BALLADE 1.5

pyramid cover

Flat canopy with