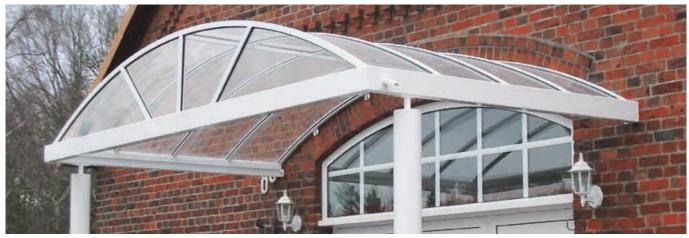

#### QUARZ All-glass canopies

QUARZ 1 All-glass monopitch canopy with tension rods

QUARZ 2 All-glass round canopy with tension rods

2

spiked, basic

DIAMANT 6.2

spiked, edged

#### ALL-GLASS CANOPIES

Our all-glass canopies are designed with elegance and simplicity. The modern Quarz glass canopies provide protection from rain, sun or snow. The transparency of glass offers brightness, clear lines and beauty into its architecture.

Our all-glass canopies are stable, secure and easy to install. They are directly bolted to the masonry steel tension rods.