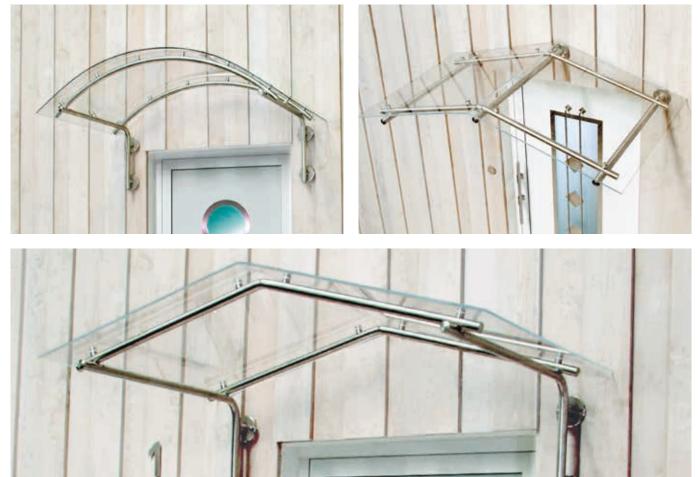

#### QUARZ All-glass canopies

QUARZ 1 All-glass monopitch canopy with tension rods

QUARZ 2 All-glass round canopy with tension rods

2

spiked, basic

DIAMANT 6.2

spiked, edged

#### ALL-GLASS CANOPIES

Our all-glass canopies are designed with elegance and simplicity. The modern Quarz glass canopies provide protection from rain, sun or snow. The transparency of glass offers brightness, clear lines and beauty into its architecture.

Our all-glass canopies are stable, secure and easy to install. They are directly bolted to the masonry steel tension rods.