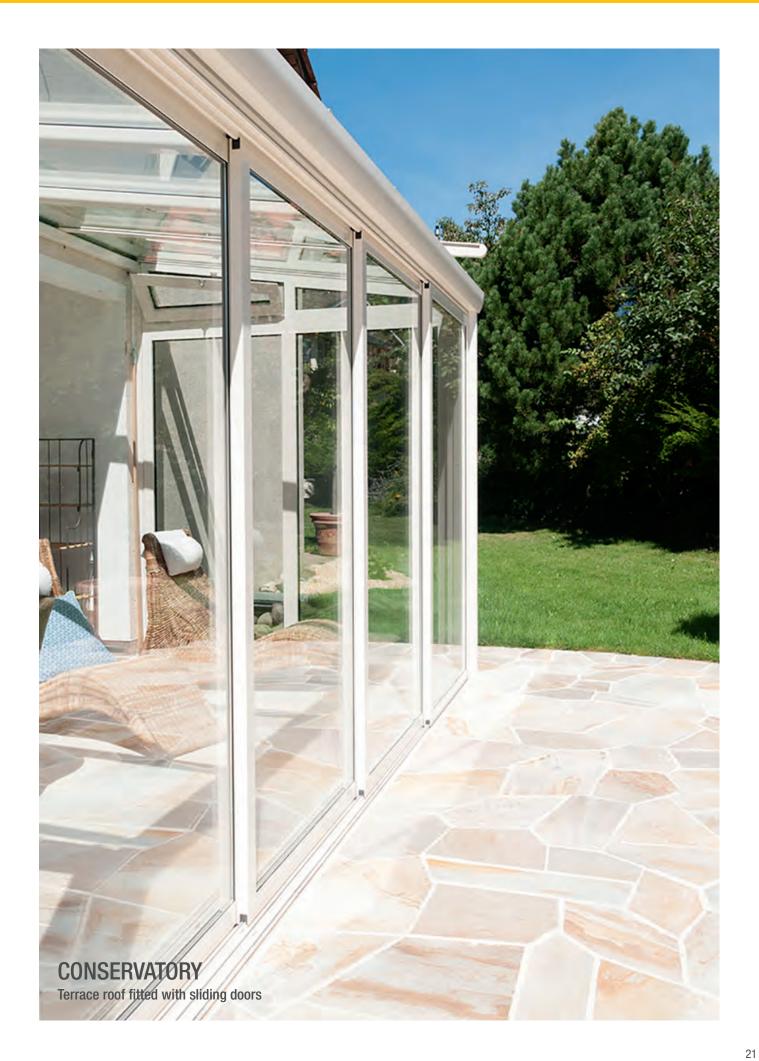

### **SLIDING DOORS**

## INDOOR SITTING, OUTDOOR LIVING

Turn your terrace into a beautiful conservatory. Our sliding doors allow you to enjoy the benefits of outdoor living while being inside all year round. It opens up more space, allows more natural light and keeps the undesirables outside - wind, rain, leaves, snow and pigeons.

#### **DETAILS**

- Insulated and non-insulated aluminium systems
- Five tracks with up to 10 moving casements
- Window glazing of up to 24mm