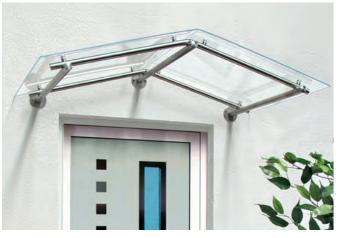

PRISMA 3.4
Gable canopy with V-muntin, front closed

**LUXOR 4.1**Pyramid canopy, 4 corner, spiked, basic

**QUARZ 1**All-glass monopitch canopy with tension rods

**QUARZ 3**All-glass monopitch canopy with wall clamping profile