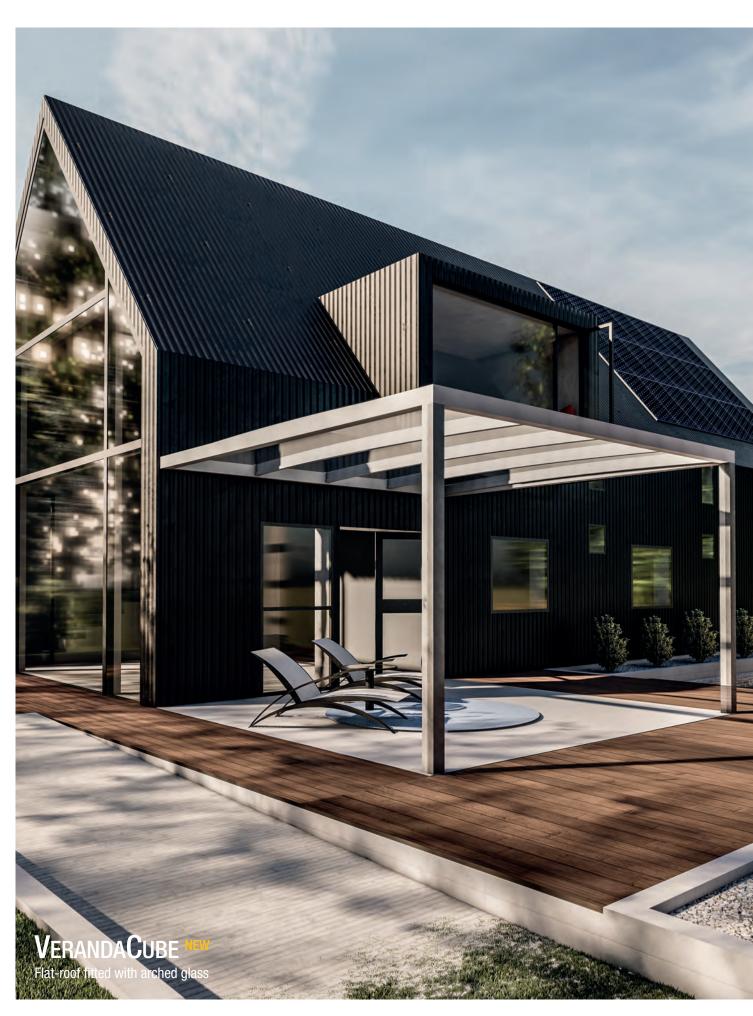

**VERANDA K1**without forward-facing overhang

VERANDACUBE NEW Flat roof

VERANDA K2
with forward-facing overhang

**ALULITE**Light-constructed terrace roof

# INTRODUCING THE NEW **V**ERANDA**C**UBE

In 2019 we launched VERANDACUBE to our Terrace Roof product range. It is a beautiful new flat-roof for those who favours a minimalist and elegant look. VERANDACUBE can be fitted with our sliding, folding and slide & turn door systems, turning your space into a beautiful conservatory. For an atmospheric lighting in the evenings, you can fully integrate dimmable LED lights in our profiles.

VerandaCube is ideally combine with the awning from Markilux