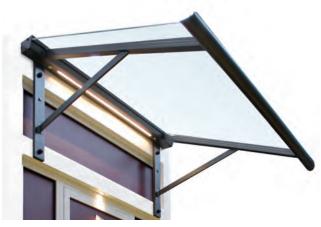

PRISMA 3.4
Gable canopy with V-muntin, front closed

**LUXOR 4.1**Pyramid canopy, 4 corner, spiked, basic

**QUARZ 1**All-glass monopitch canopy with tension rods

**QUARZ 3**All-glass monopitch canopy with wall clamping profile