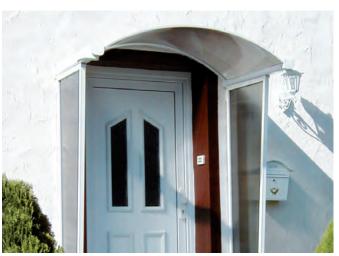

## **CANOPIES**

## **ENTRANCE WITH APPEARANCE**

Enhance the appearance of your entrance with our canopies. They are individually handcrafted to your needs. All corners and end points are hand welded, grounded and powder coated in an environmentally friendly way.