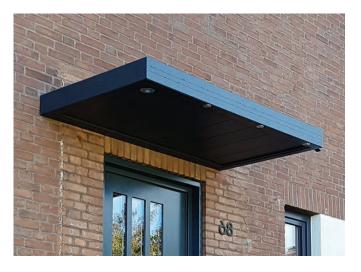

## **CANOPIES**

## **ENTRANCE WITH APPEARANCE**

Enhance the appearance of your entrance with our canopies. They are individually handcrafted to your needs. All corners and end points are hand welded, grounded and powder coated in an environmentally friendly way.