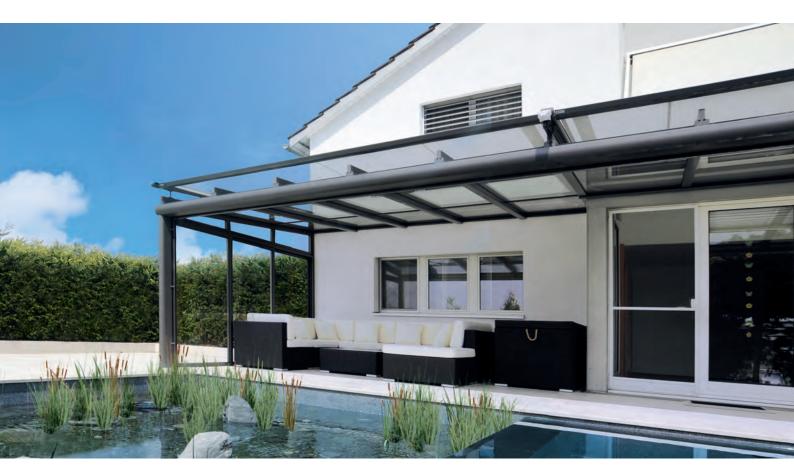

### **TERRACE ROOFS**

### **EXTEND YOUR LIVING SPACE**

Aluminium Düpmann terrace roof provides great spaces for relaxation and enjoyment outdoor. It offers protection from wind and showers allowing you to enjoy longer outdoor living from Spring through Autumn. Natural light will flood into your space making it brighter and feel larger too. Our terrace roofs not only extend your living space but also appreciate the value of your home.

**VERANDA K1**without forward-facing overhang

VERANDACUBE NEW Flat roof

VERANDA K2
with forward-facing overhang

**ALULITE**Light-constructed terrace roof

#### TAILOURED TO YOUR NEEDS

Aluminium Düpmann Terrace Roofs are available in variety of designs. They can be individually customised according to your requirements with focus on quality, design and aesthetics.

The aluminium profiles are designed with smooth and closed surfaces, concealing screws, nuts or mounting grooves. Optionally the dimmable LED elements can be installed in our profiles to create an atmospheric lighting in the evenings. Due to extensive pre-manufacturing works, installing Aluminium Düpmann Terrace roofs is easy and fast. Our comprehensive range allows you to design your own well-protected outdoor space.