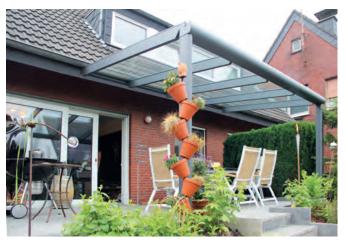

### **TERRACE ROOFS**

### **EXTEND YOUR LIVING SPACE**

Aluminium Düpmann terrace roof provides great spaces for relaxation and enjoyment outdoor. It offers protection from wind and showers allowing you to enjoy longer outdoor living from Spring through Autumn. Natural light will flood into your space making it brighter and feel larger too. Our terrace roofs not only extend your living space but also appreciate the value of your home.

#### TAILOURED TO YOUR NEEDS

Aluminium Düpmann Terrace Roofs are available in variety of designs. They can be individually customised according to your requirements with focus on quality, design and aesthetics.