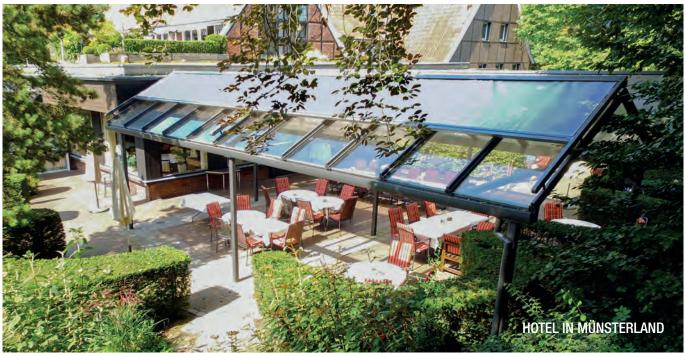

### **TERRACE ROOFS**

### **EXTEND YOUR LIVING SPACE**

Aluminium Düpmann terrace roof provides great spaces for relaxation and enjoyment outdoor. It offers protection from wind and showers allowing you to enjoy longer outdoor living from Spring through Autumn. Natural light will flood into your space making it brighter and feel larger too. Our terrace roofs not only extend your living space but also appreciate the value of your home.

#### TAILOURED TO YOUR NEEDS

Aluminium Düpmann Terrace Roofs are available in variety of designs. They can be individually customised according to your requirements with focus on quality, design and aesthetics.