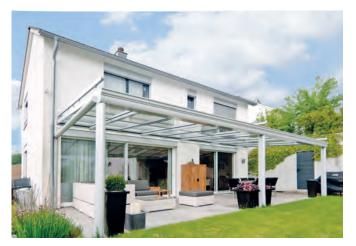

### **SLIDING DOORS**

## INDOOR SITTING, OUTDOOR LIVING

Turn your terrace into a beautiful conservatory. Our sliding doors allow you to enjoy the benefits of outdoor living while being inside all year round. It opens up more space, allows more natural light and keeps the undesirables outside - wind, rain, leaves, snow and pigeons.

#### **DETAILS**

- Insulated and non-insulated aluminium systems
- Five tracks with up to 10 moving casements
- Window glazing of up to 24mm

# FRAMED SLIDING DOOR

Terrace roofs fitted with framed sliding door can be equipped with up to 16mm of insulation glass. Commonly preferred for its narrow profiles and increased weather protection. It is indeed an ideal alternative to highly insulated conservatories.