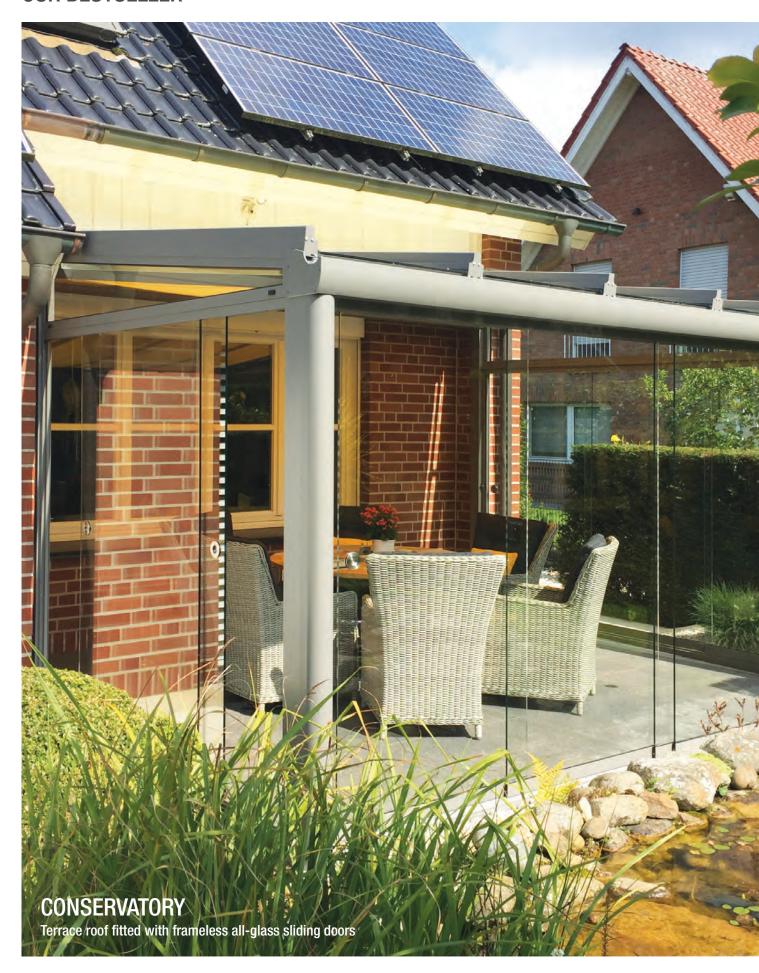

### **TERRACE ROOFS**

### **EXTEND YOUR LIVING SPACE**

Aluminium Düpmann terrace roof provides great spaces for relaxation and enjoyment outdoor. It offers protection from wind and showers allowing you to enjoy longer outdoor living from Spring through Autumn. Natural light will flood into your space making it brighter and feel larger too. Our terrace roofs not only extend your living space but also appreciate the value of your home.

**VERANDA K1**without forward-facing overhang

VERANDACUBE NEW Flat roof

VERANDA K2
with forward-facing overhang

**ALULITE**Light-constructed terrace roof