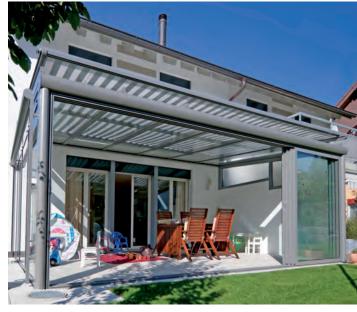

### **EXTEND YOUR LIVING SPACE**

Aluminium Düpmann terrace roof provides great spaces for relaxation and enjoyment outdoor. It offers protection from wind and showers allowing you to enjoy longer outdoor living from Spring through Autumn. Natural light will flood into your space making it brighter and feel larger too. Our terrace roofs not only extend your living space but also appreciate the value of your home.

#### TAILOURED TO YOUR NEEDS

Aluminium Düpmann Terrace Roofs are available in variety of designs. They can be individually customised according to your requirements with focus on quality, design and aesthetics.

The aluminium profiles are designed with smooth and closed surfaces, concealing screws, nuts or mounting grooves. Optionally the dimmable LED elements can be installed in our profiles to create an atmospheric lighting in the evenings. Due to extensive pre-manufacturing works, installing Aluminium Düpmann Terrace roofs is easy and fast. Our comprehensive range allows you to design your own well-protected outdoor space.