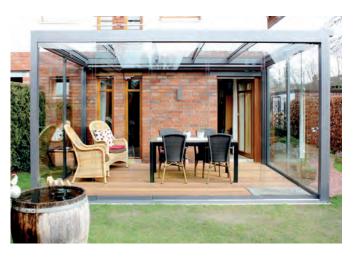

### **SLIDING DOORS**

## INDOOR SITTING, OUTDOOR LIVING

Turn your terrace into a beautiful conservatory. Our sliding doors allow you to enjoy the benefits of outdoor living while being inside all year round. It opens up more space, allows more natural light and keeps the undesirables outside - wind, rain, leaves, snow and pigeons.

# FRAMELESS ALL-GLASS SLIDING DOOR

The frameless glass profiles offer a minimalist and elegant look for your terrace. It sure does feel like having a transparent Glasshouse immersed in nature.

Frameless all-glass sliding system, closed

Frameless all-glass sliding system, opened