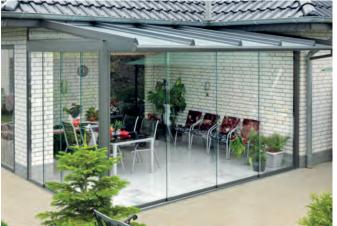

# **OUR BESTSELLER**

# FRAMELESS ALL-GLASS SLIDING DOOR

The frameless glass profiles offer a minimalist and elegant look for your terrace. It sure does feel like having a transparent Glasshouse immersed in nature.

Frameless all-glass sliding system, closed

Frameless all-glass sliding system, opened