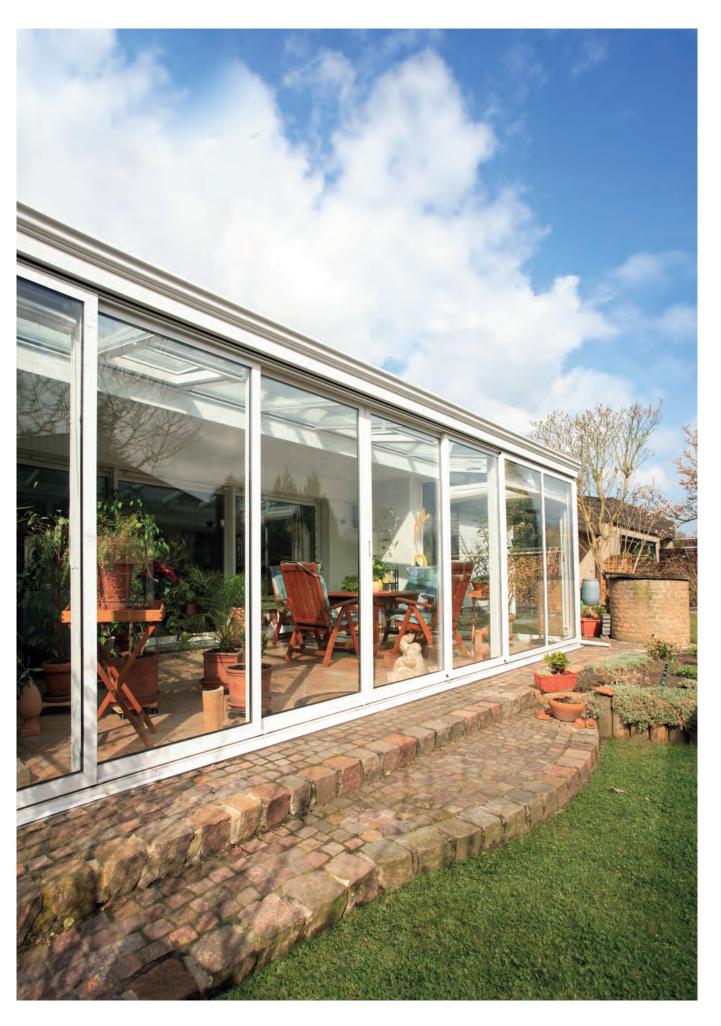

### **SLIDING DOORS**

## INDOOR SITTING, OUTDOOR LIVING

Turn your terrace into a beautiful conservatory. Our sliding doors allow you to enjoy the benefits of outdoor living while being inside all year round. It opens up more space, allows more natural light and keeps the undesirables outside - wind, rain, leaves, snow and pigeons.

# FRAMED SLIDING DOOR

Terrace roofs fitted with framed sliding door can be equipped with up to 16mm of insulation glass. Commonly preferred for its narrow profiles and increased weather protection. It is indeed an ideal alternative to highly insulated conservatories.