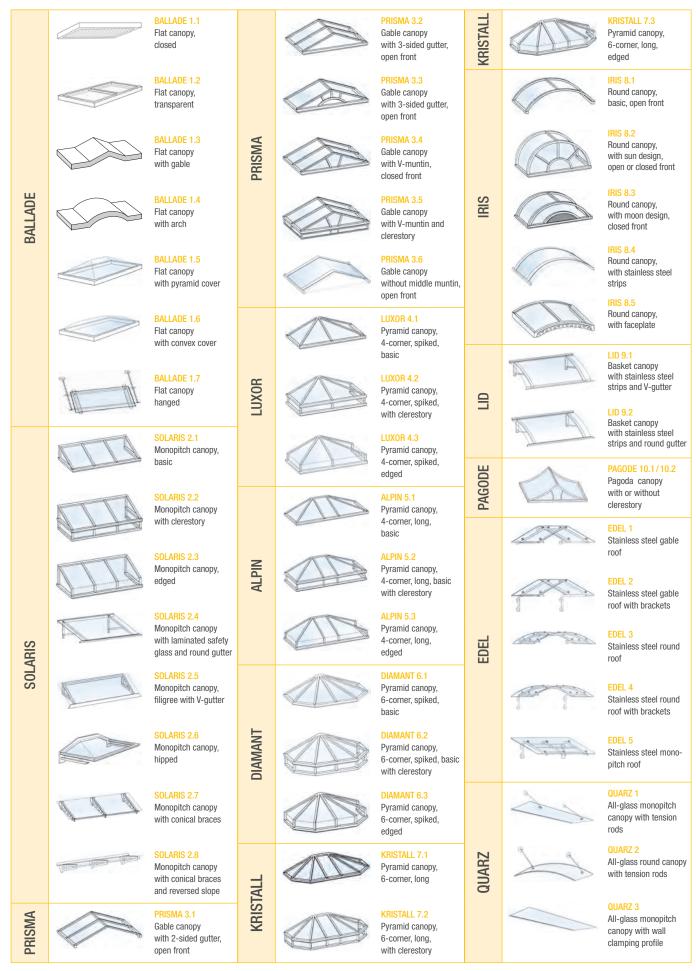

# **ROOF TYPES**

Other variations are available upon request.

**BALLADE 1.1**Flat canopy with motion detector

IRIS 8.1
Round canopy with side panels

**BALLADE 1.2** Flat canopy transparent with brackets

**SOLARIS 2.4**Monopitch canopy with laminated safety glass and round gutter with additional LED Strips

**DIAMANT 6.1**Pyramid canopy, 6 corner, with Lighting

**EDEL 1**Stainless steel gable roof

PRISMA 3.4
Gable canopy with V-muntin, front closed

**LUXOR 4.1**Pyramid canopy, 4 corner, spiked, basic

**QUARZ 1**All-glass monopitch canopy with tension rods

**QUARZ 3**All-glass monopitch canopy with wall clamping profile