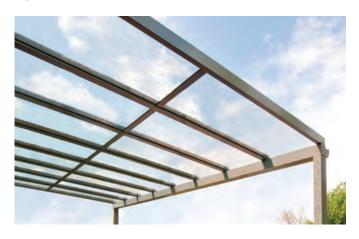

The aluminium profiles are designed with smooth and closed surfaces, concealing screws, nuts or mounting grooves. Optionally the dimmable LED elements can be installed in our profiles to create an atmospheric lighting in the evenings. Due to extensive pre-manufacturing works, installing Aluminium Düpmann Terrace roofs is easy and fast. Our comprehensive range allows you to design your own well-protected outdoor space.

#### **DETAILS**

- Uninsulated aluminium profiles delivered in ready-to-build construction kit
- Up to 7m wide with only two pillars and 6.4m deep
- Up to 400kg/m2 Snow load
- Possible glass thickness from 8mm to 32mm
- Roof inclination 2° –35° (depending on the type)
- DIN EN 1090-EXC2 Certified