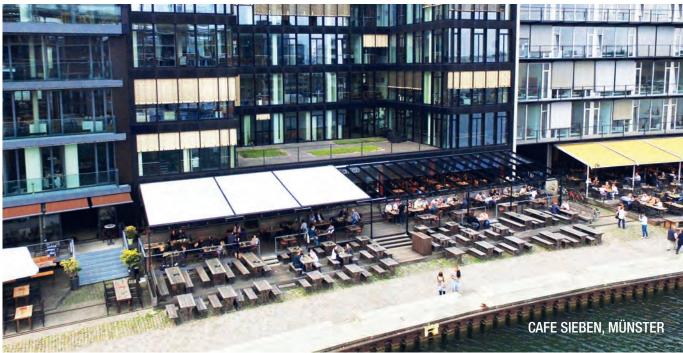

### **TERRACE ROOFS**

### **EXTEND YOUR LIVING SPACE**

Aluminium Düpmann terrace roof provides great spaces for relaxation and enjoyment outdoor. It offers protection from wind and showers allowing you to enjoy longer outdoor living from Spring through Autumn. Natural light will flood into your space making it brighter and feel larger too. Our terrace roofs not only extend your living space but also appreciate the value of your home.

#### TAILOURED TO YOUR NEEDS

Aluminium Düpmann Terrace Roofs are available in variety of designs. They can be individually customised according to your requirements with focus on quality, design and aesthetics.

## PROJECTS WITH CUSTOMISED DESIGNS

380 sqm of space Rafter height of 7.4 m 41 meter in length