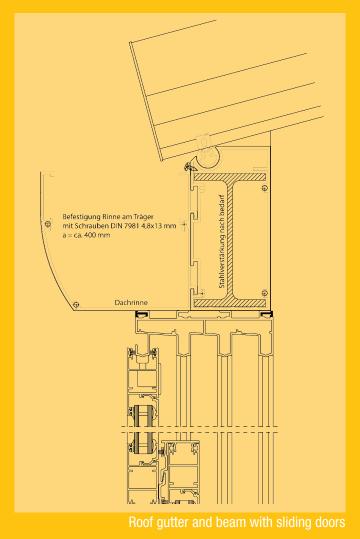

The aluminium profiles are designed with smooth and closed surfaces, concealing screws, nuts or mounting grooves. Optionally the dimmable LED elements can be installed in our profiles to create an atmospheric lighting in the evenings. Due to extensive pre-manufacturing works, installing Aluminium Düpmann Terrace roofs is easy and fast. Our comprehensive range allows you to design your own well-protected outdoor space.

#### **DETAILS**

- Uninsulated aluminium profiles delivered in ready-to-build construction kit
- Up to 7m wide with only two pillars and 6.4m deep
- Up to 400kg/m2 Snow load
- Possible glass thickness from 8mm to 32mm
- Roof inclination 2° –35° (depending on the type)
- DIN EN 1090-EXC2 Certified