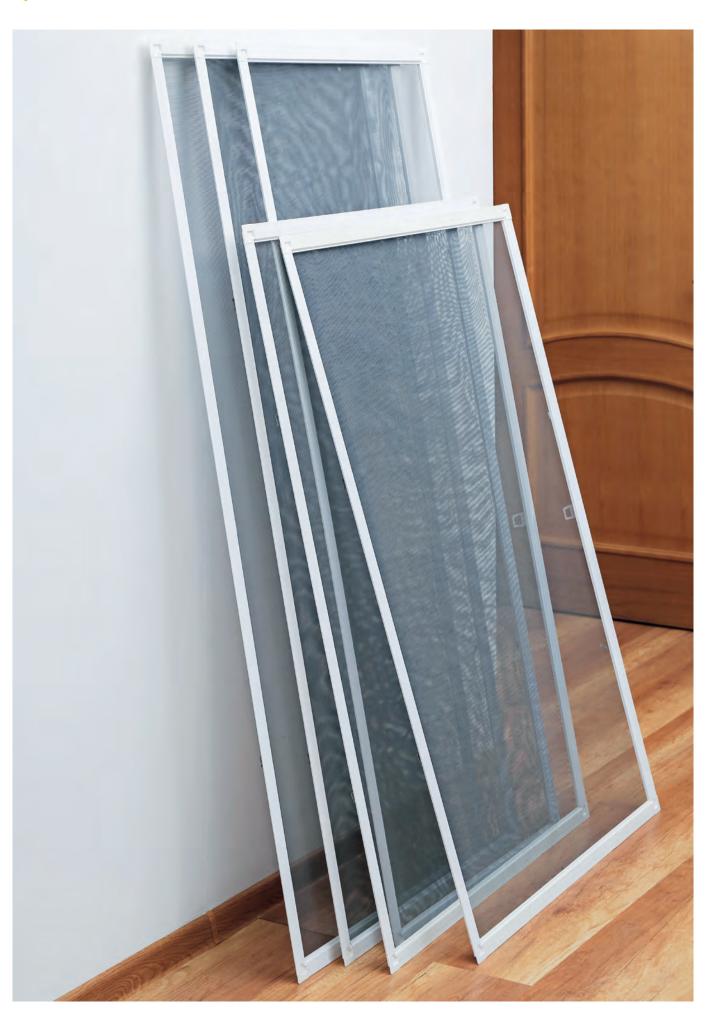

### **INSECT PROTECTION**

#### **SCREEN THE INSECTS AWAY**

The high-quality materials for insect protection are wind and weather resistant, wear-free and fireproof. From simple insect screens to roller blinds, light shaft covers, hinged and sliding doors - even vertical - to pleated doors, there are no limits to variety. They allow you to ventilate your rooms throughout the day without the need for harmful sprays. You can enjoy the summer and winter breeze without having to deal with mosquitoes, flies, spiders or wasps.

### **PRODUCT RANGE:**

- Insect screens
- Insect protection doors
- Sliding fly screens
- Hinged sliding doors

- Insect protection roller blinds
- Pleated doors
- Light shaft covers
- Pollen protection and nets