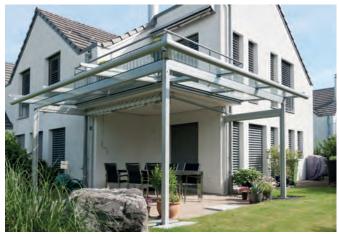

### **TERRACE ROOFS**

### **EXTEND YOUR LIVING SPACE**

Aluminium Düpmann terrace roof provides great spaces for relaxation and enjoyment outdoor. It offers protection from wind and showers allowing you to enjoy longer outdoor living from Spring through Autumn. Natural light will flood into your space making it brighter and feel larger too. Our terrace roofs not only extend your living space but also appreciate the value of your home.

#### TAILOURED TO YOUR NEEDS

Aluminium Düpmann Terrace Roofs are available in variety of designs. They can be individually customised according to your requirements with focus on quality, design and aesthetics.