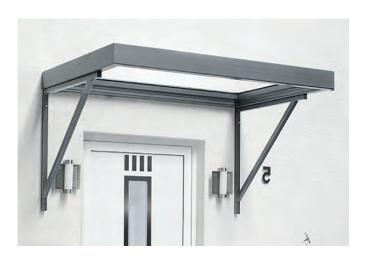

**BALLADE 1.1**Flat canopy with motion detector

IRIS 8.1
Round canopy with side panels

**BALLADE 1.2** Flat canopy transparent with brackets

**SOLARIS 2.4**Monopitch canopy with laminated safety glass and round gutter with additional LED Strips