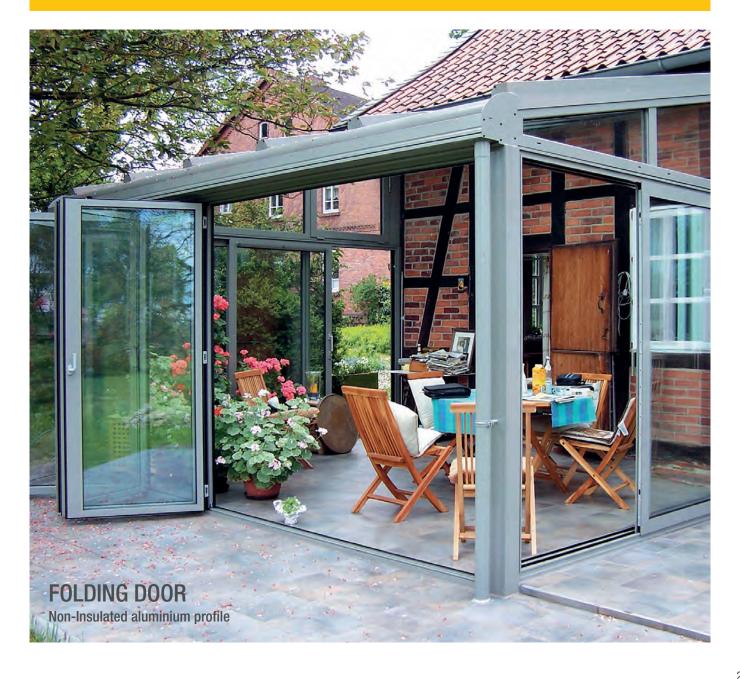

## **FOLDING DOORS**

## **OPEN UP YOUR LIVING SPACE**

Enjoy an obstructed view with our Folding systems. The large opening width of our profiles creates a seamless transition from your home to your outdoor space. They are either insulated or non-insulated and can be folded inward or outward. The frames are slim and narrow providing great stability and elegant appearance.