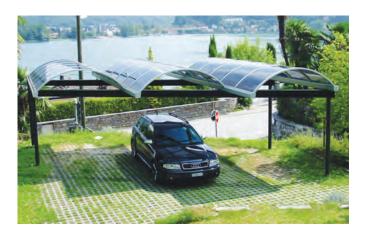

#### **CARPORTS**

#### SHADE AND WEATHER PROTECTION

A carport not only protects your car from harsh elements but also makes unloading the car easier. Aluminium Düpmanr carports are available in four shapes — modern flat roof, maxi, round arches and pointed arches (gables). They are attractively designed with glass, coloured acrylic or functional GRP roofing.

#### **GRAZIL**

Available in round or pointed arch, GRAZIL is universal and expandable.

#### **MAXI**

Suitable for all sizes, MAXI requires no additional sub-structure and is easy and quick to install.