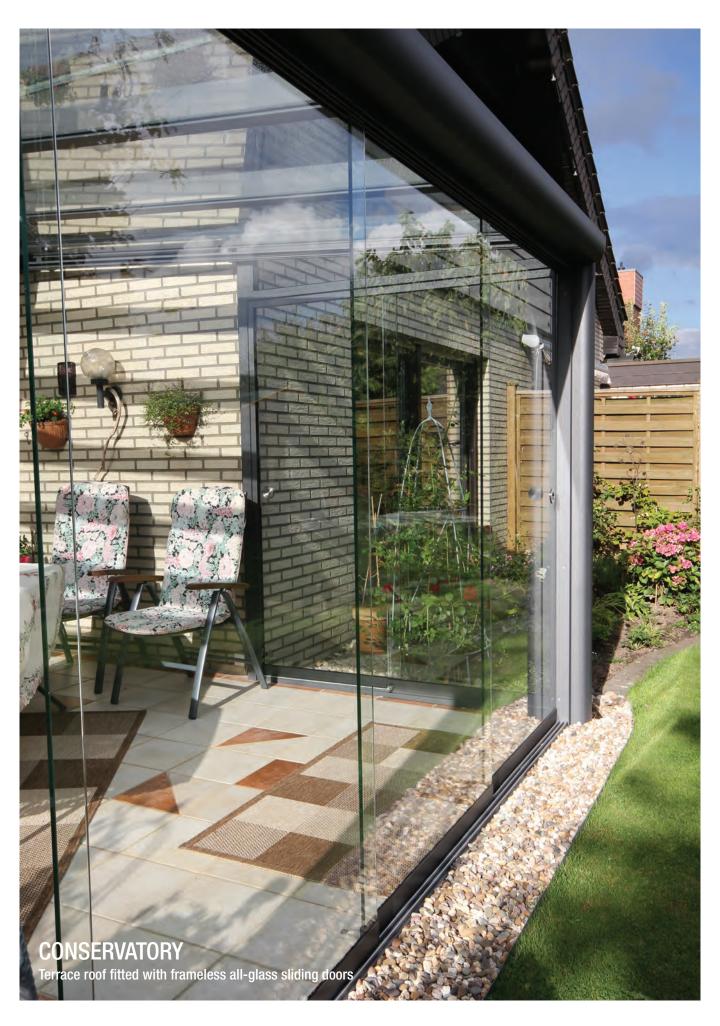

# FRAMELESS ALL-GLASS SLIDING DOOR

The frameless glass profiles offer a minimalist and elegant look for your terrace. It sure does feel like having a transparent Glasshouse immersed in nature.

Frameless all-glass sliding system, closed

Frameless all-glass sliding system, opened