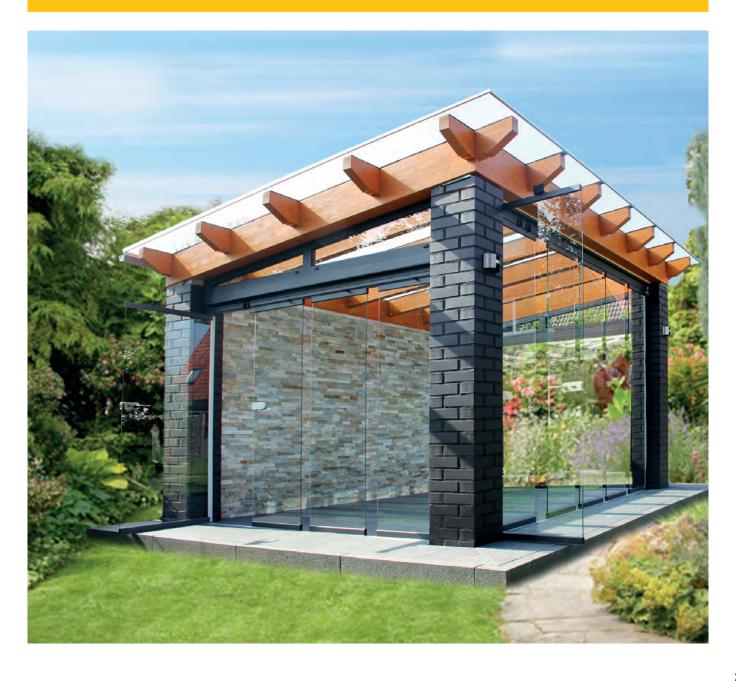

### **TERRACE ROOFS**

### **EXTEND YOUR LIVING SPACE**

Aluminium Düpmann terrace roof provides great spaces for relaxation and enjoyment outdoor. It offers protection from wind and showers allowing you to enjoy longer outdoor living from Spring through Autumn. Natural light will flood into your space making it brighter and feel larger too. Our terrace roofs not only extend your living space but also appreciate the value of your home.