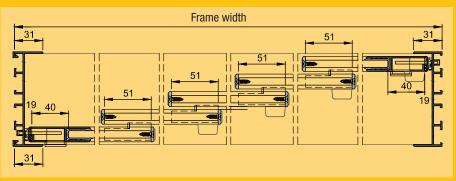

#### **DETAILS**

- Insulated and non-insulated aluminium systems
- Five tracks with up to 10 moving casements
- Window glazing of up to 24mm

# FRAMED SLIDING DOOR

Terrace roofs fitted with framed sliding door can be equipped with up to 16mm of insulation glass. Commonly preferred for its narrow profiles and increased weather protection. It is indeed an ideal alternative to highly insulated conservatories.