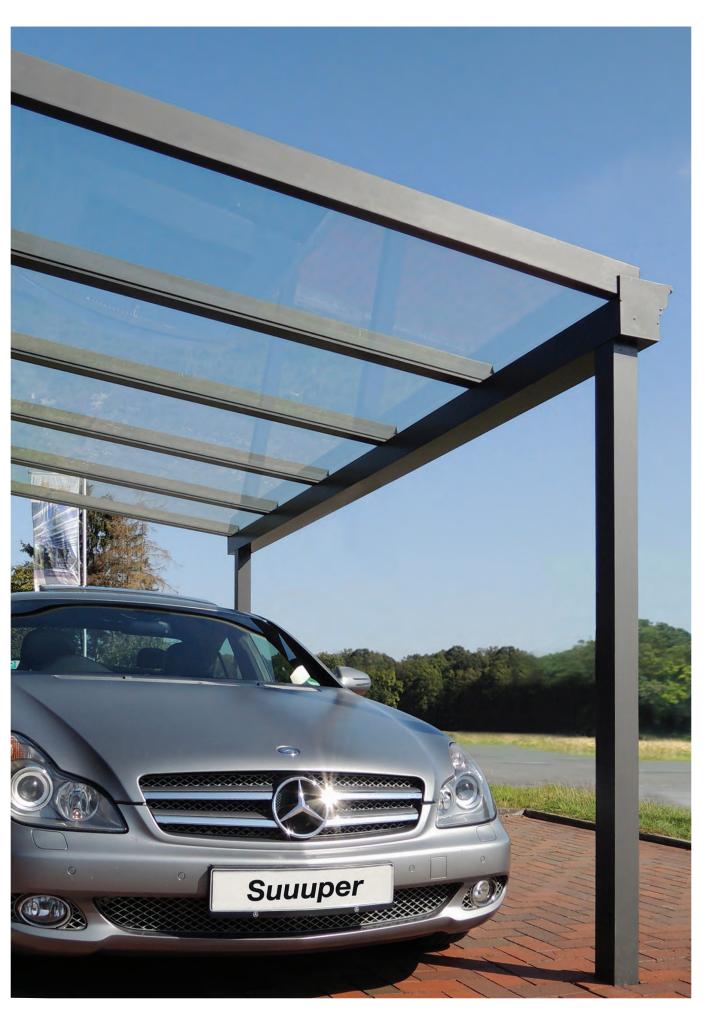

### **TERRACE ROOFS**

### **EXTEND YOUR LIVING SPACE**

Aluminium Düpmann terrace roof provides great spaces for relaxation and enjoyment outdoor. It offers protection from wind and showers allowing you to enjoy longer outdoor living from Spring through Autumn. Natural light will flood into your space making it brighter and feel larger too. Our terrace roofs not only extend your living space but also appreciate the value of your home.

#### TAILOURED TO YOUR NEEDS

Aluminium Düpmann Terrace Roofs are available in variety of designs. They can be individually customised according to your requirements with focus on quality, design and aesthetics.

The aluminium profiles are designed with smooth and closed surfaces, concealing screws, nuts or mounting grooves. Optionally the dimmable LED elements can be installed in our profiles to create an atmospheric lighting in the evenings. Due to extensive pre-manufacturing works, installing Aluminium Düpmann Terrace roofs is easy and fast. Our comprehensive range allows you to design your own well-protected outdoor space.

#### **DETAILS**

- Uninsulated aluminium profiles delivered in ready-to-build construction kit
- Up to 7m wide with only two pillars and 6.4m deep
- Up to 400kg/m2 Snow load
- Possible glass thickness from 8mm to 32mm
- Roof inclination 2° –35° (depending on the type)
- DIN EN 1090-EXC2 Certified