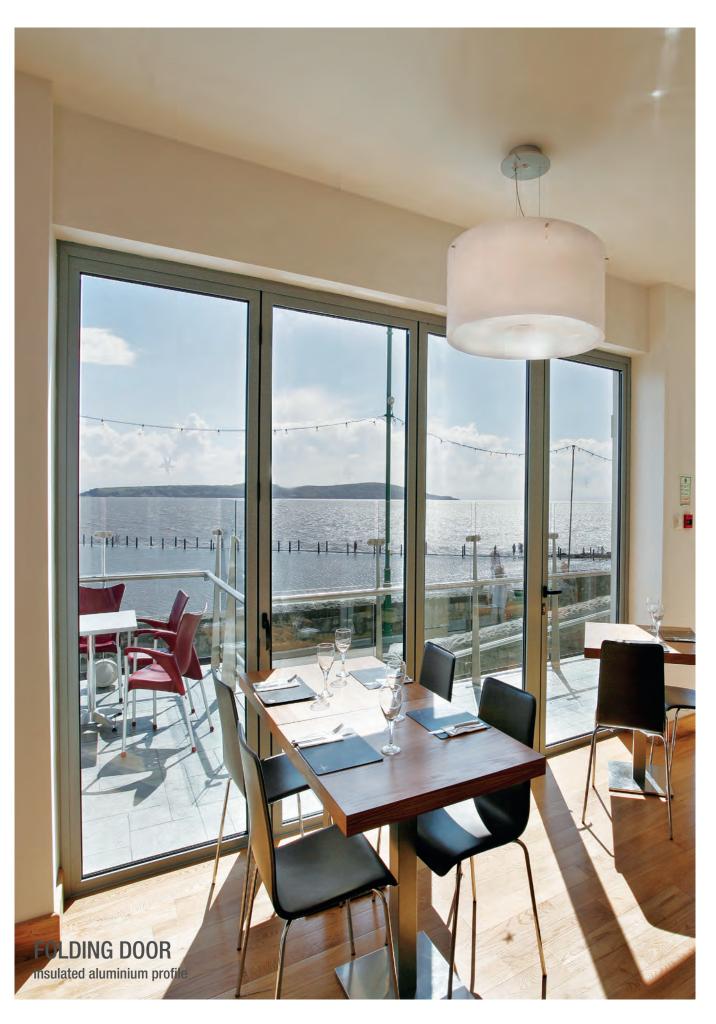

## **FOLDING DOORS**

## **OPEN UP YOUR LIVING SPACE**

Enjoy an obstructed view with our Folding systems. The large opening width of our profiles creates a seamless transition from your home to your outdoor space. They are either insulated or non-insulated and can be folded inward or outward. The frames are slim and narrow providing great stability and elegant appearance.