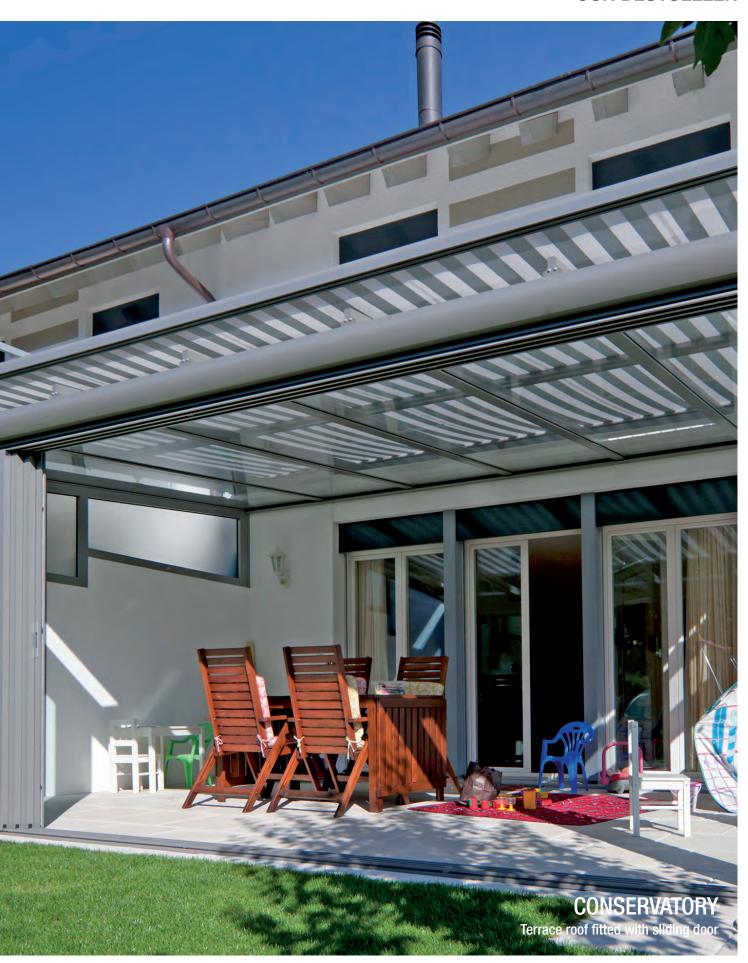

### **SLIDING DOORS**

## INDOOR SITTING, OUTDOOR LIVING

Turn your terrace into a beautiful conservatory. Our sliding doors allow you to enjoy the benefits of outdoor living while being inside all year round. It opens up more space, allows more natural light and keeps the undesirables outside - wind, rain, leaves, snow and pigeons.

# FRAMED SLIDING DOOR

Terrace roofs fitted with framed sliding door can be equipped with up to 16mm of insulation glass. Commonly preferred for its narrow profiles and increased weather protection. It is indeed an ideal alternative to highly insulated conservatories.