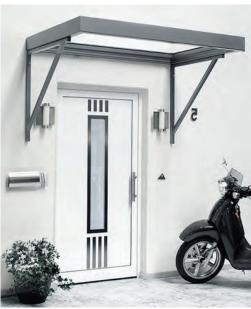

## **CANOPIES**

## **ENTRANCE WITH APPEARANCE**

Enhance the appearance of your entrance with our canopies. They are individually handcrafted to your needs. All corners and end points are hand welded, grounded and powder coated in an environmentally friendly way.