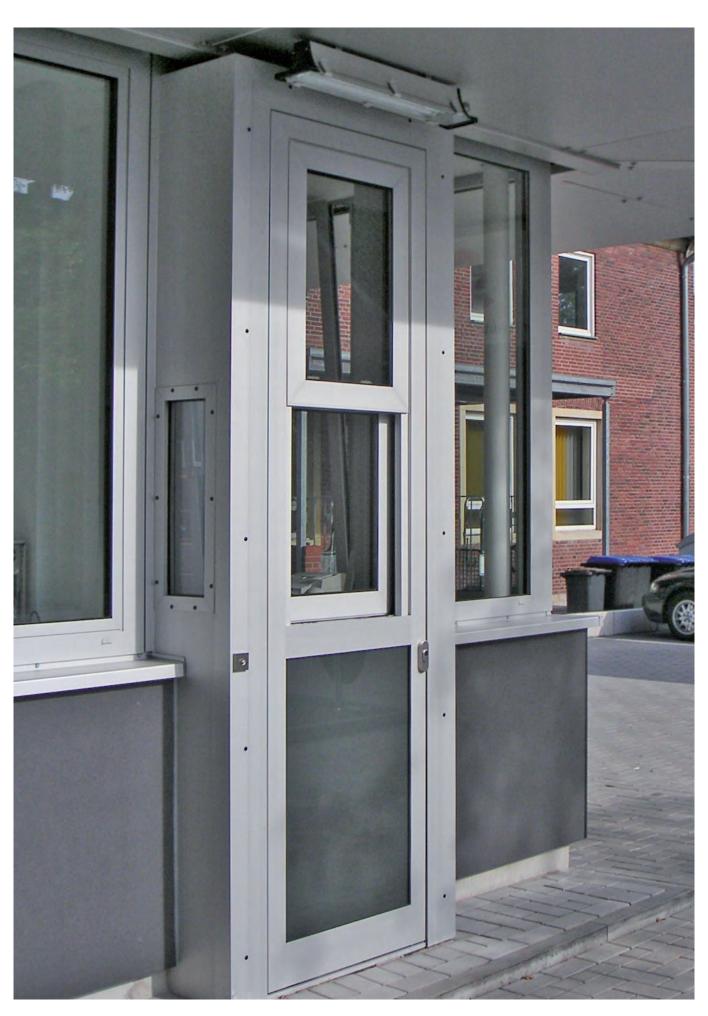

## **VERTICAL SASH WINDOWS**

## **SLIDE UP YOUR WINDOWS**

With our vertical sash windows, it is easy to move up. The windows can be moved upwards and adjusted at every height without the need for additional stoppers. With optimal use of space and ease of usage, you have many possibilities for applications - kiosks, receptions, sales counters, restaurants, pharmacies or even in your private spaces.