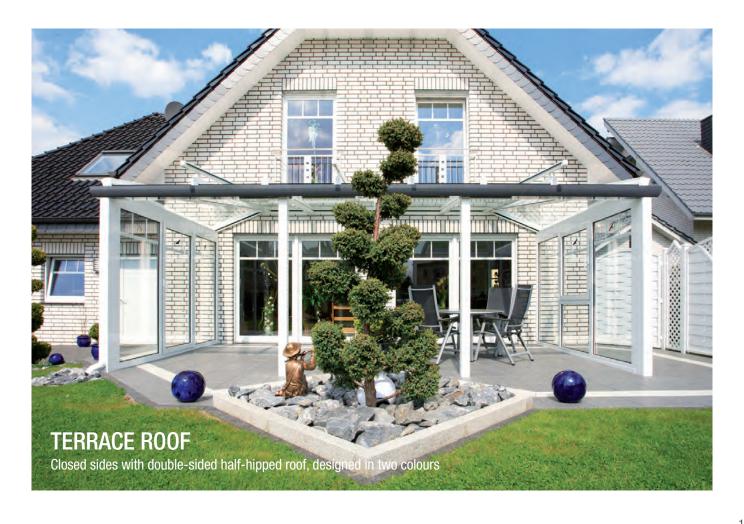

### **TERRACE ROOFS**

### **EXTEND YOUR LIVING SPACE**

Aluminium Düpmann terrace roof provides great spaces for relaxation and enjoyment outdoor. It offers protection from wind and showers allowing you to enjoy longer outdoor living from Spring through Autumn. Natural light will flood into your space making it brighter and feel larger too. Our terrace roofs not only extend your living space but also appreciate the value of your home.