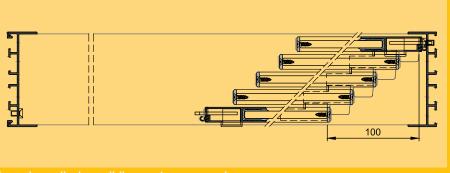

#### **DETAILS**

- Insulated and non-insulated aluminium systems
- Five tracks with up to 10 moving casements
- Window glazing of up to 24mm

# FRAMED SLIDING DOOR

Terrace roofs fitted with framed sliding door can be equipped with up to 16mm of insulation glass. Commonly preferred for its narrow profiles and increased weather protection. It is indeed an ideal alternative to highly insulated conservatories.