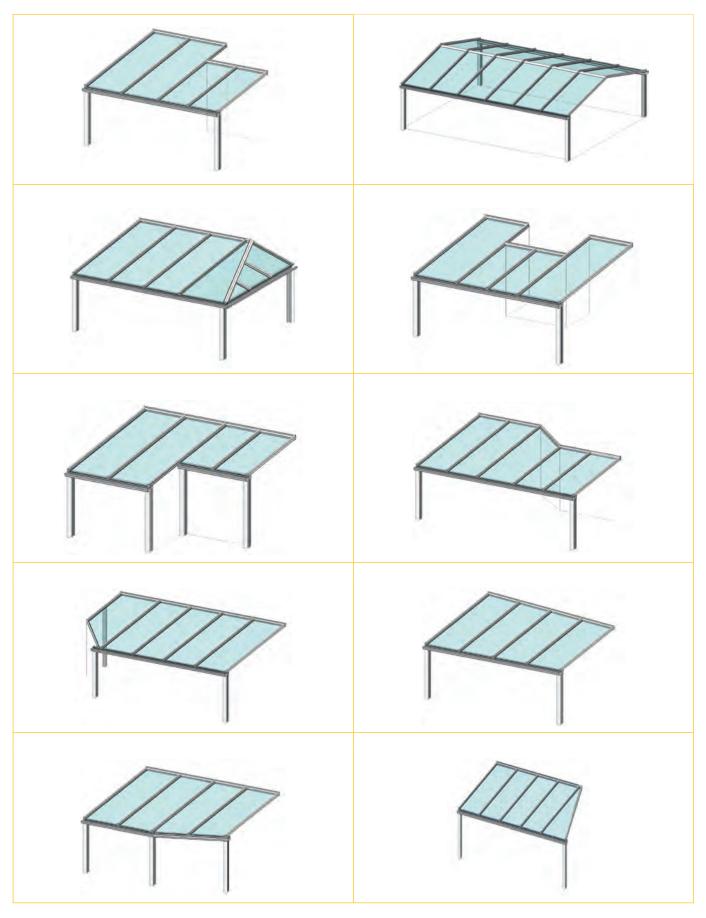

# **ROOF TYPES**

Other variations are available upon request.

#### TAILOURED TO YOUR NEEDS

Aluminium Düpmann Terrace Roofs are available in variety of designs. They can be individually customised according to your requirements with focus on quality, design and aesthetics.