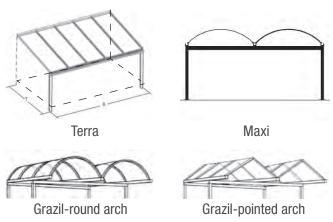

#### SHADE AND WEATHER PROTECTION

A carport not only protects your car from harsh elements but also makes unloading the car easier. Aluminium Düpmanr carports are available in four shapes — modern flat roof, maxi, round arches and pointed arches (gables). They are attractively designed with glass, coloured acrylic or functional GRP roofing.

#### **GRAZIL**

Available in round or pointed arch, GRAZIL is universal and expandable.

#### **TERRA**

For those who prefers the modern design, TERRA looks elegant with its real glass cover and rectangular shape.

#### **MAXI**

Suitable for all sizes, MAXI requires no additional sub-structure and is easy and quick to install.