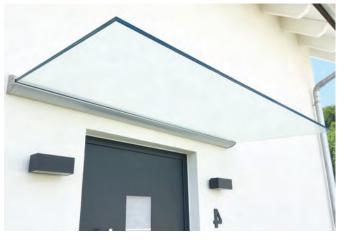

# FRAMELESS ALL-GLASS SLIDING DOOR

The frameless glass profiles offer a minimalist and elegant look for your terrace. It sure does feel like having a transparent Glasshouse immersed in nature.

Frameless all-glass sliding system, closed

Frameless all-glass sliding system, opened