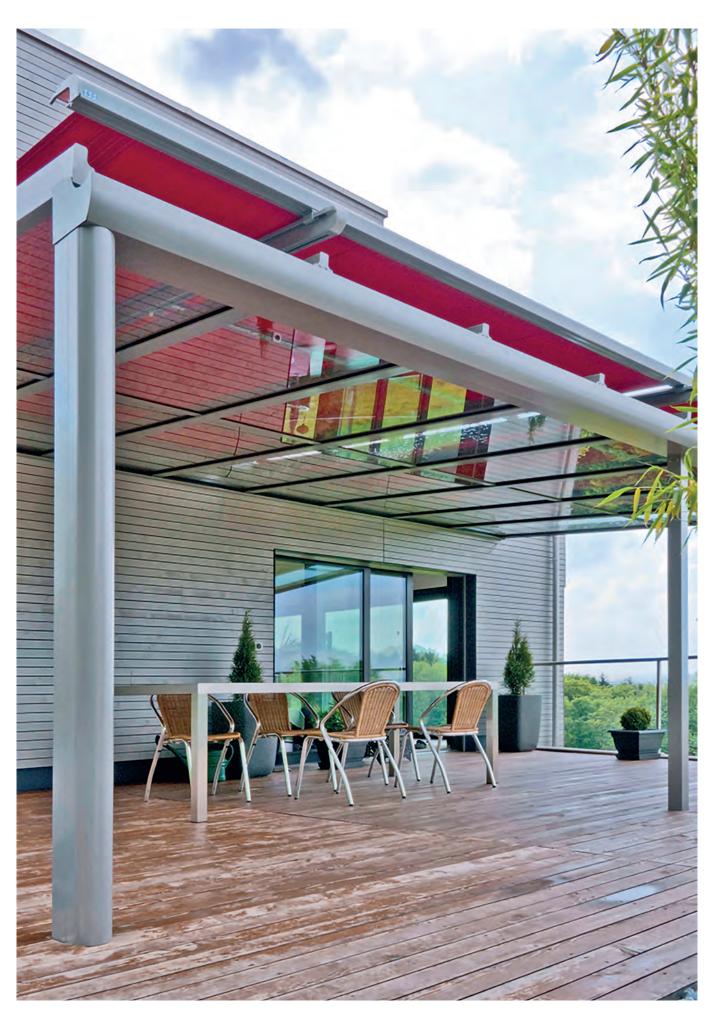

### **TERRACE ROOFS**

### **EXTEND YOUR LIVING SPACE**

Aluminium Düpmann terrace roof provides great spaces for relaxation and enjoyment outdoor. It offers protection from wind and showers allowing you to enjoy longer outdoor living from Spring through Autumn. Natural light will flood into your space making it brighter and feel larger too. Our terrace roofs not only extend your living space but also appreciate the value of your home.

#### TAILOURED TO YOUR NEEDS

Aluminium Düpmann Terrace Roofs are available in variety of designs. They can be individually customised according to your requirements with focus on quality, design and aesthetics.

The aluminium profiles are designed with smooth and closed surfaces, concealing screws, nuts or mounting grooves. Optionally the dimmable LED elements can be installed in our profiles to create an atmospheric lighting in the evenings. Due to extensive pre-manufacturing works, installing Aluminium Düpmann Terrace roofs is easy and fast. Our comprehensive range allows you to design your own well-protected outdoor space.

#### **DETAILS**

- Uninsulated aluminium profiles delivered in ready-to-build construction kit
- Up to 7m wide with only two pillars and 6.4m deep
- Up to 400kg/m2 Snow load
- Possible glass thickness from 8mm to 32mm
- Roof inclination 2° –35° (depending on the type)
- DIN EN 1090-EXC2 Certified