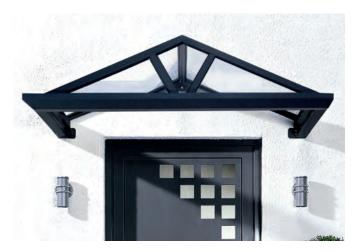

PRISMA 3.4
Gable canopy with V-muntin, front closed

**LUXOR 4.1**Pyramid canopy, 4 corner, spiked, basic

**QUARZ 1**All-glass monopitch canopy with tension rods

**QUARZ 3**All-glass monopitch canopy with wall clamping profile