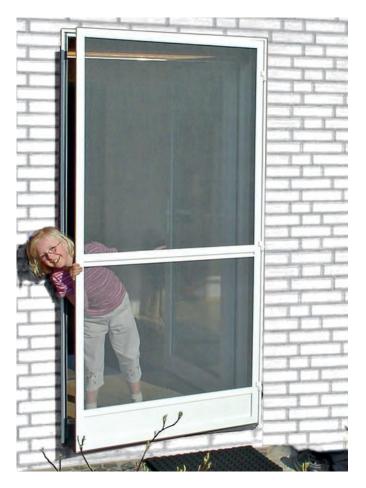

### **INSECT PROTECTION**

#### **SCREEN THE INSECTS AWAY**

The high-quality materials for insect protection are wind and weather resistant, wear-free and fireproof. From simple insect screens to roller blinds, light shaft covers, hinged and sliding doors - even vertical - to pleated doors, there are no limits to variety. They allow you to ventilate your rooms throughout the day without the need for harmful sprays. You can enjoy the summer and winter breeze without having to deal with mosquitoes, flies, spiders or wasps.