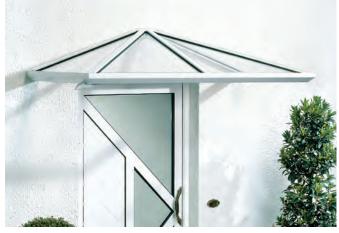

**DIAMANT 6.1**Pyramid canopy, 6 corner, with Lighting

**EDEL 1**Stainless steel gable roof