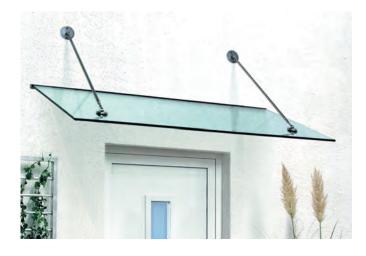

PRISMA 3.4
Gable canopy with V-muntin, front closed

**LUXOR 4.1**Pyramid canopy, 4 corner, spiked, basic

**QUARZ 1**All-glass monopitch canopy with tension rods

**QUARZ 3**All-glass monopitch canopy with wall clamping profile