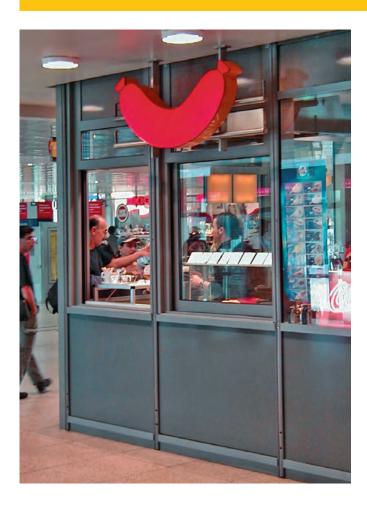

## **VERTICAL SASH WINDOWS**

## **SLIDE UP YOUR WINDOWS**

With our vertical sash windows, it is easy to move up. The windows can be moved upwards and adjusted at every height without the need for additional stoppers. With optimal use of space and ease of usage, you have many possibilities for applications - kiosks, receptions, sales counters, restaurants, pharmacies or even in your private spaces.