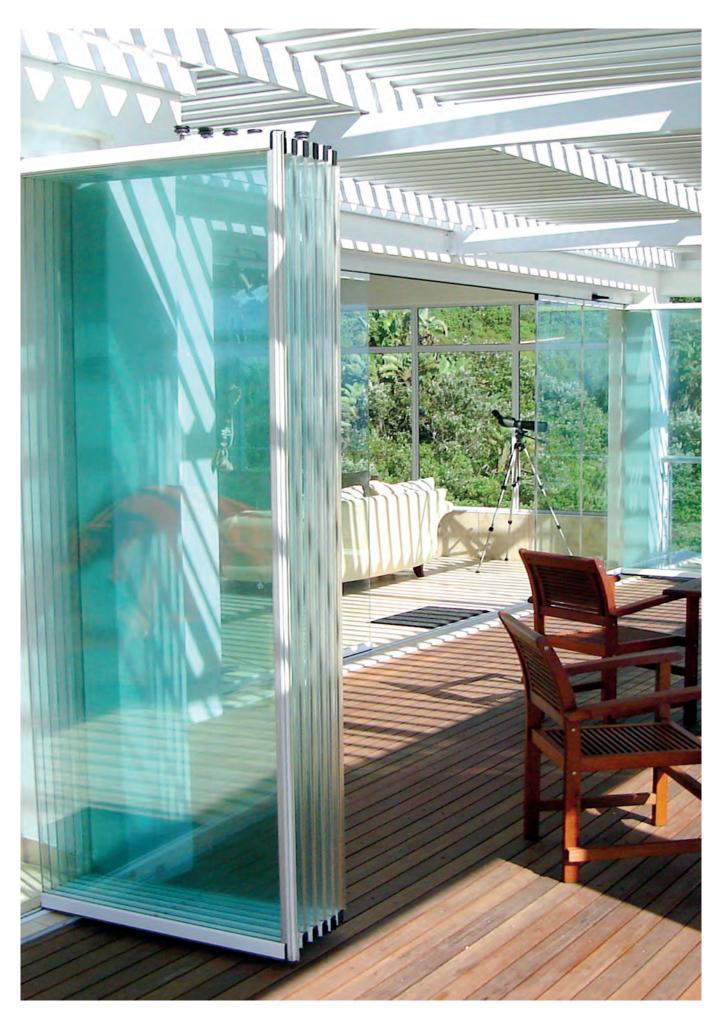

## **FOLDING DOORS**

## **OPEN UP YOUR LIVING SPACE**

Enjoy an obstructed view with our Folding systems. The large opening width of our profiles creates a seamless transition from your home to your outdoor space. They are either insulated or non-insulated and can be folded inward or outward. The frames are slim and narrow providing great stability and elegant appearance.