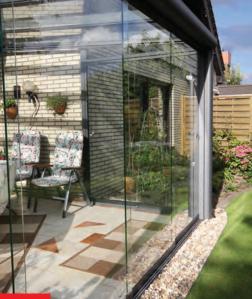

# **OUR BESTSELLER**

# FRAMELESS ALL-GLASS SLIDING DOOR

The frameless glass profiles offer a minimalist and elegant look for your terrace. It sure does feel like having a transparent Glasshouse immersed in nature.

Frameless all-glass sliding system, closed

Frameless all-glass sliding system, opened