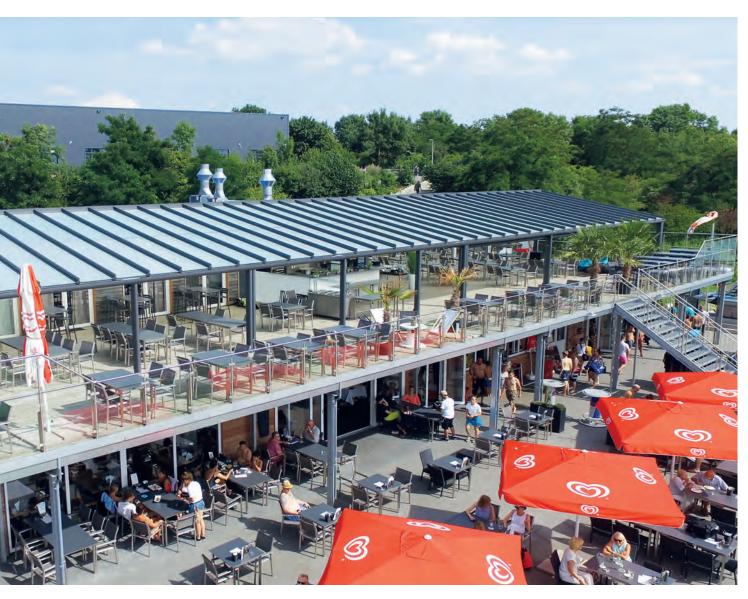

### **TERRACE ROOFS**

### **EXTEND YOUR LIVING SPACE**

Aluminium Düpmann terrace roof provides great spaces for relaxation and enjoyment outdoor. It offers protection from wind and showers allowing you to enjoy longer outdoor living from Spring through Autumn. Natural light will flood into your space making it brighter and feel larger too. Our terrace roofs not only extend your living space but also appreciate the value of your home.

#### TAILOURED TO YOUR NEEDS

Aluminium Düpmann Terrace Roofs are available in variety of designs. They can be individually customised according to your requirements with focus on quality, design and aesthetics.